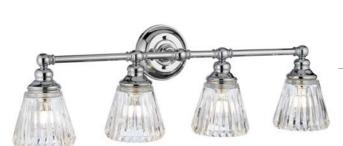

### 25933

6lt Pendant

H: 127mm W: 438mm Drop Range: 300mm - 1359mm Finish: Polished Chrome (PC) Max. Wattage: 6 x 3.5W LED G9 IP Rating: IP44

25935

8lt Chandelier

H: 127mm W: 527mm Drop Range: 300mm - 1359mm Finish: Polished Chrome (PC) Max. Wattage: 8 x 3.5W LED G9 IP Rating: IP44