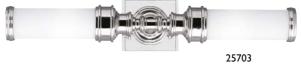

#### 25703

2lt Wall Light

H: 559mm W: 114mm P: 124mm Finish: Polished Chrome (PC) Max. Wattage: 2 x 3.5W LED G9 IP Rating: IP44

Can be mounted horizontally or vertically.

- · vintage cage design
- · clear glass shades
- · recommended for use with LED lamps. See below