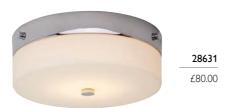

#### **BATHROOM**

 also suitable for corridors and low ceiling living spaces

· opal glass

 all supplied with a 9W LED GX53 lamp = 720Lm, 3000k, 30.000 hrs

## 28630

1lt Large Flush

H: 95mm W: 290mm
Finish: Polished Gold (PG)
Max. Wattage: 1 x 9W LED GX53

IP Rating: IP44

## 28629

1lt Large Flush

H: 95mm W: 290mm Finish: Polished Chrome (PC) Max. Wattage: 1 x 9W LED GX53

IP Rating: IP44

## 28632

1lt Medium Flush Light

H: 85mm W: 235mm Finish: Polished Gold (PG) Max. Wattage: 1 x 9W LED GX53

IP Rating: IP44

## 28631

1lt Medium Flush Light

H: 85mm W: 235mm Finish: Polished Chrome (PC) Max. Wattage: 1 x 9W LED GX53

IP Rating: IP44

- · suitable for classic and modern interiors
- · opal etched glass shades

2lt Flush Mount