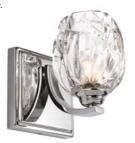

- · triangular crystal prisms rest in a Polished Chrome frame
- · rounded crystals on the bottom reflect inner light
- all supplied with 3.5W LED G9 bulb(s) = 320Lm each, 3000k

2lt Wall Light

H: 279mm W: 165mm P: 99mm Finish: Polished Chrome (PC) Max. Wattage: 2 x 3.5W LED G9 IP Rating: IP44