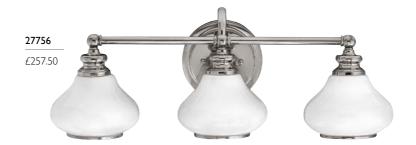

## 27756

3lt Bar Light

H: 231mm W: 610mm P: 206mm Finish: Polished Chrome (PC) Max. Wattage: 3 x 3.5W LED G9 IP Rating: IP44

- traditional schoolhouse shape
- · clear seedy glass
- · Polished Chrome finish

## · traditional silhouette with opal glass shades

• all supplied with 3.5W LED G9 bulb(s) = 320Lm each, 3000k