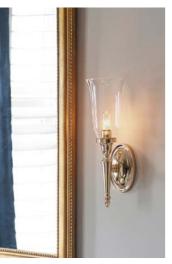

Get the look: find out more about this detailed, classic wall light on p51 (code: 22523)

#### 22523

1lt Wall Light

H: 220mm W: 140mm P: 165mm Finish: Polished Chrome (PC) Max. Wattage: 1 x 3.5W LED G9 IP Rating: IP44