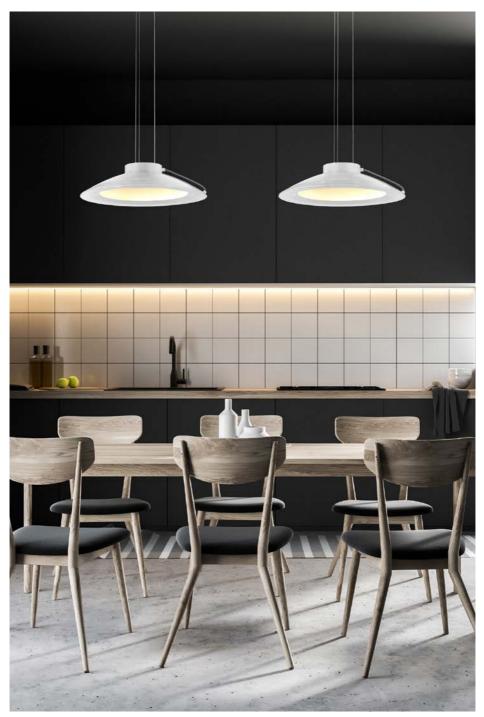

## KITCHEN

- minimalistic Scandinavian pendant
- integrated LED
- customise with choice of chrome or brass fitters

## 30256

Medium LED Pendant

H: 432mm W: 358mm

**Drop Range:** 532mm - 5066mm (Supplied with 4572mm of cord.)

Finish: White (WHT)

Max. Wattage: 14W Integrated LED LED details: 1000Lm, 3000k

## 30257

Medium LED Pendant

**H**: 432mm **W**: 358mm

**Drop Range:** 532mm - 5066mm (Supplied with 4572mm of cord.) **Finish:** Matte Black (MBK)

(White inside)

Max. Wattage: 14W Integrated LED LED details: 1000Lm, 3000k

## modern dome kitchen pendants

- integrated LED projects light up and out of the dome
- all integrated LEDs are dimmable
- adjustable steel wires and decorative textile cable

## 30247

Large LED Pendant

H: 137mm W: 500mm **Drop Range:** 244mm - 1671mm (Supplied with adjustable steel wire - 1524mm.)

Finish: White (WHT)
Max. Wattage: 36W Integrated

LED details: 1847Lm, 2700k

Pendant can be installed at an angle to customise the direction of light.