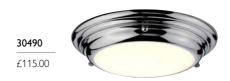

#### 30490

Mini LED Flush Light

H: 48mm W: 245mm Finish: Polished Chrome (PC) Max. Wattage: 12W Integrated LED LED details: 1080Lm, 3000k