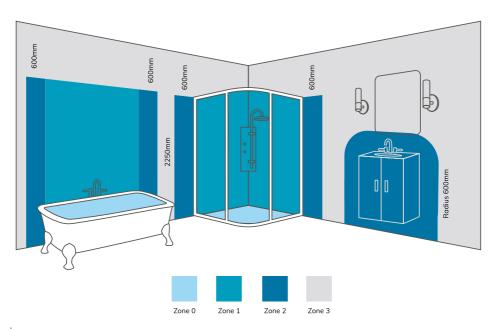

## BATHROOM LIGHTING SAFETY

When choosing your lights in the bathroom you need to ensure they have the correct IP rating for the zone they are required for. You can see our diagram below for assistance. The zones are:

**ZONE 0** - includes shower cubicles and baths. If the fitting is likely to be submerged in water it will need to be IP67 or greater.

ZONE 1 - where water jets/shower heads are likely, the model must be IP65 or greater. If the fitting is 240 volts, a 30mA residual current device (RCD) must also be used to protect the circuit in this zone.

ZONE 2 – is the area 0.6m outside the perimeter of the bath, shower unit and wash basin (to a height of 2.25m from the floor). IP44 rated products must be used in this zone.

ZONE 3 – is anywhere outside of zones 0, 1 and 2 where no water jet is likely to be used for cleaning purposes. (No IP rating is required for this zone)

## **Important Notes**

- Ceiling lights (excluding above a shower) are generally expected to be IP44 rated or greater.
- All products in our lighting collection are at least IP44 rated and suitable for Zones 2 and above in the bathroom
- We recommend you always engage a qualified electrician to install any bathroom fittings as they should be familiar with IEE wiring regulations.