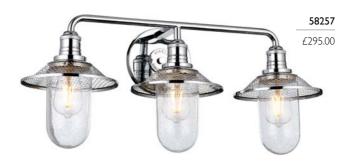

## **OPTIONAL**

LED E27 LAMP 28605-£13.00 See page 104

- · cast socket covers
- · mesh shades
- · polished Chrome finish
- · clear seeded glass shades
- · recommended with LED filament bulbs below

1lt Wall Light

H: 300mm W: 203mm P: 220mm Finish: Polished Chrome (PC) Max. Wattage: 1 × 40W E27 IP Rating: IP44

## 58255

2lt Wall Light

H: 301mm W: 483mm P: 220mm Finish: Polished Chrome (PC) Max. Wattage: 2 x 40W E27 IP Rating: IP44

## 58257

3lt Wall Light

H: 304mm W: 686mm P: 220mm Finish: Polished Chrome (PC) Max. Wattage: 3 × 40W E27 IP Rating: IP44