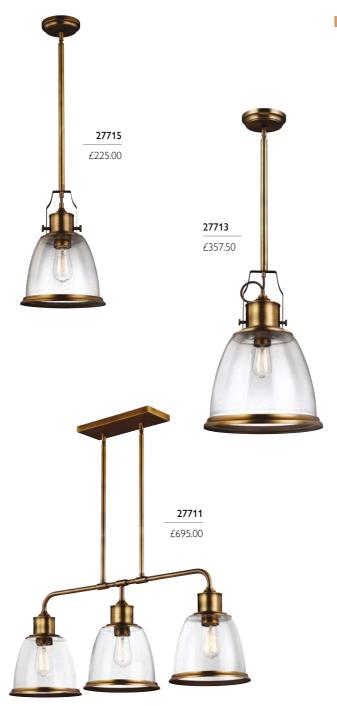

1lt Medium Pendant

H: 359mm W: 240mm

Drop Range: 583mm - 1499mm (Supplied with 1 x 152mm and 3 x

305mm rods.)

Finish: Dark aged Brass (DAB) Max. Wattage: 1 x 75W E27

# 27713

1lt Large Pendant

H: 521mm W: 355mm

Drop Range: 766mm - 1680mm (Supplied with 1  $\times$  152mm and 3  $\times$ 

305mm rods.)

Finish: Dark Aged Brass (DAB) Max. Wattage: 1 x 75W E27

# 27711

3lt Island Chandelier

H: 359mm W: 914mm P: 240mm **Drop Range**: 578mm - 1492mm (Supplied with 2 x 152mm and 6 x 305mm rods.)

Finish: Dark Aged Brass (DAB)

Max. Wattage: 3 x 75W E27

- · industrial inspired pendants
- · pivot detail adds authenticity
- · clear seedy glass shade(s)