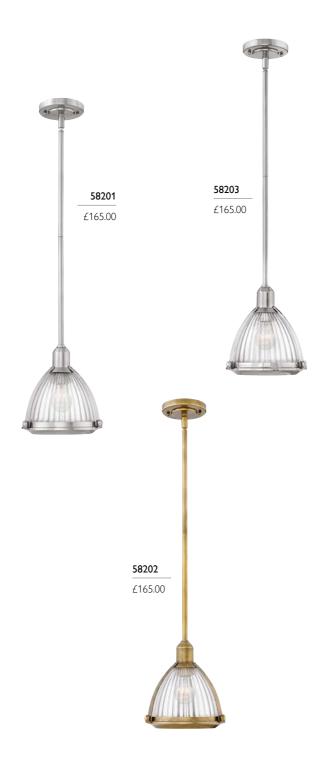

# 58127

1lt Pendant

H: 270mm W: 147mm Drop Range: 368mm - 2168mm (Supplied with 2168mm wire.) Finish: Brushed Nickel (BN) Max. Wattage: 1 × 60W E27

- · ribbed glass design
- · vintage style
- metalwork available in brushed nickel, heritage brass or polished nickel

#### 58201

1lt Pendant

H: 250mm W: 248mm Drop Range: 466mm - 1076mm (Supplied with 2 x 305mm & 1 x 153mm rods.) Finish: Brushed Nickel (BN)

Finish: Brushed Nickel (BN)

Max. Wattage: 1 x 60W E27

# 58203

1lt Pendant

H: 250mm W: 248mm Drop Range: 466mm - 1076mm (Supplied with 2 x 305mm & 1 x 153mm rods.)

Finish: Polished Nickel (PN) Max. Wattage: 1 x 60W E27

#### 58202

1lt Pendant

H: 250mm W: 248mm **Drop Range:** 466mm - 1076mm (Supplied with 2 x 305mm & 1 x 153mm rods.)

Finish: Dark Aged Brass (DAB) Max. Wattage: 1 x 60W E27

- · eclectic variety of pendants
- traditional and modern styles to suit any decor
- · ideal for over kitchen islands