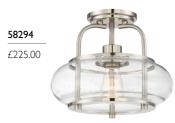

# 58294

1lt Semi-Flush Mount

H: 248mm W: 305mm Finish: Brushed Nickel (BN) Max. Wattage: 1 x 60W E27

# traditional American style

· blend of modern and

- vintage LED filament lamps recommended to complete the look
- · clear seeded glass shades

# 58313

3lt Flush Mount

H: 180mm W: 406mm Finish: Brushed Nickel (BN) Max. Wattage: 3 × 60W E27

# 58311

2lt Flush Mount

H: 147mm W: 305mm Finish: Brushed Nickel (BN) Max. Wattage: 2 × 60W E27