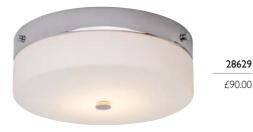

#### **BATHROOM**

 also suitable for corridors and low ceiling living spaces

· opal glass

 all supplied with a 9W LED GX53 lamp = 720Lm, 3000k, 30.000 hrs

## 28630

1lt Large Flush

H: 95mm W: 290mm
Finish: Polished Gold (PG)
Max. Wattage: 1 x 9W LED GX53

IP Rating: IP44

## 28629

1lt Large Flush

H: 95mm W: 290mm Finish: Polished Chrome (PC) Max. Wattage: 1 x 9W LED GX53

IP Rating: IP44

## 28632

1lt Medium Flush Light

H: 85mm W: 235mm Finish: Polished Gold (PG) Max. Wattage: 1 x 9W LED GX53

IP Rating: IP44

## 28631

1lt Medium Flush Light

H: 85mm W: 235mm Finish: Polished Chrome (PC) Max. Wattage: 1 x 9W LED GX53

IP Rating: IP44

- · suitable for classic and modern interiors
- · opal etched glass shades

2lt Flush Mount