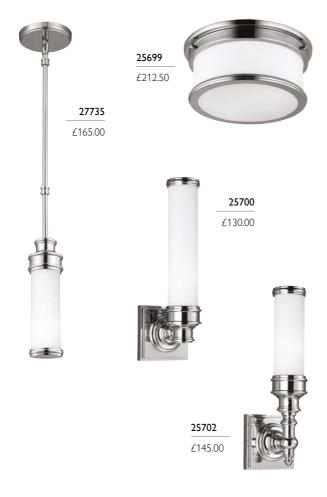

Duo-mount/semi-flush convertible. Each integrated 1W LED = 70Lm, 3000k

Model shown: 25701

£212.50

- · traditional bathroom castings
- · opal etched glass shades
- all models except flush mount are supplied with 3.5W LED G9 bulb(s) = 320Lm each, 3000k

#### 25699

2lt Flush Mount

H: 143mm W: 318mm Finish: Polished Chrome (PC) Max. Wattage: 2 x 60W E27 IP Rating: IP44

#### 27735

1lt Mini Pendant

H: 244mm W: 74mm Drop Range: 324mm - 1203mm (Supplied with 1 x 150mm & 3 x 300mm rods.) Finish: Polished Chrome (PC) Max. Wattage: 1 x 3.5W LED G9 IP Rating: IP44

#### 25700

1lt Wall Light

H: 362mm W: 114mm P:117mm Finish: Polished Chrome (PC) Max. Wattage: 1 × 3.5W LED G9 IP Rating: IP44

#### 25702

1lt Wall Light

H: 362mm W: 114mm P: 114mm Finish: Polished Chrome (PC) Max. Wattage: 1 x 3.5W LED G9 IP Rating: IP44