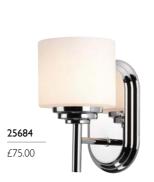

## 25684

1lt Wall Light

H: 216mm W: 129mm P: 160mm Finish: Polished Chrome (PC) Max. Wattage: 1 x 3.5W LED G9 IP Rating: IP44

Supplied with 3.5W LED G9 bulb(s) = 320Lm each, 3000k

- · vintage industrial design
- jar-shape clear seedy glass shades
- available in Polished Chrome or Brushed Brass finishes
- · recommended for use with LED lamps. See below