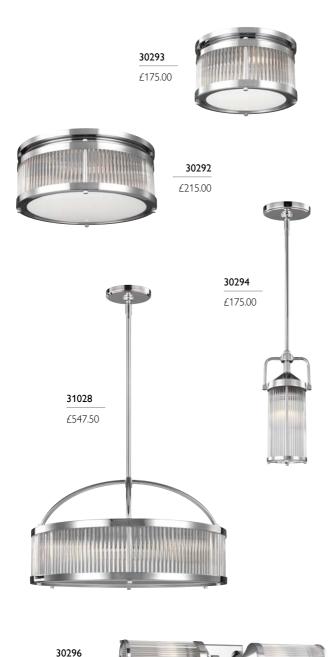

#### 30293

3lt Small Flush Mount

H: 160mm W: 280mm Finish: Polished Chrome (PC) Max. Wattage: 3 x 3.5W LED G9 IP Rating: IP44

### 30292

4lt Medium Flush Mount

H: 160mm W: 380mm Finish: Polished Chrome (PC) Max. Wattage: 4 x 3.5W LED G9 IP Rating: IP44

## 31028

6lt Pendant

H: 295mm W: 537mm Drop Range: 400mm - 1757mm (Supplied with 4 x 305mm & 1 x 152mm rods .)

Finish: Polished Chrome (PC) Max. Wattage: 6 x 3.5W LED G9 IP Rating: IP44

#### 30294

2lt Mini Pendant

H: 316mm W: 134mm P: 130mm **Drop Range:** 415mm - 1482mm (Supplied with 3 x 305mm & 1 x 152mm rods.)

Finish: Polished Chrome (PC) Max. Wattage: 2 x 3.5W LED G9 IP Rating: IP44

## 30296

2lt Bar Light

H: 120mm W: 583mm P: 133mm Finish: Polished Chrome (PC) Max. Wattage: 2 x 3.5W LED G9 IP Rating: IP44

Fitting can be mounted horizontally and vertically.

£215.00

- · combination of industrial-era detailing and soft modern style
- · seeded glass shade
- · versatile for both traditional and modern bathrooms
- recommend using a Classic E27 LED bulb. See below