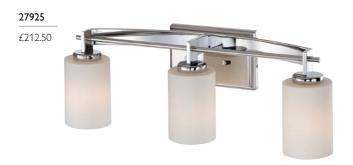

LED IP Rating: IP44

Each integrated 1W LED = 70Lm, 3000k







28628 £145.00



Wall lights have a fitted LED downlighter to illuminate the heart

- · linear style and precise design
- · opal etched glass shades
- all supplied with 3.5W LED G9 bulb(s) = 320Lm each, 3000k

3lt Semi-Flush

H: 291mm W: 416mm Finish: Polished Chrome (PC) Max. Wattage: 3 x 3.5W LED G9 IP Rating: IP44

## 27923

1lt Large Wall Light

H: 489mm W: 114mm P: 130mm Finish: Polished Chrome (PC) Max. Wattage: 1 × 3.5W LED G9 IP Rating: IP44

## 27924

1lt Small Wall Light

H: 195mm W: 114mm P: 137mm Finish: Polished Chrome (PC) Max. Wattage: 1 × 3.5W LED G9 IP Rating: IP44

## 27925

3lt Bar Light

H: 191mm W: 533mm P: 142mm Finish: Polished Chrome (PC) Max. Wattage: 3 × 3.5W LED G9 IP Rating: IP44



27924

£80.00



## **BATHROOM**









27866 £200.00

## • satin-etched cased opal glass

• all supplied with 3.5W LED G9 bulb(s) = 320Lm each, 3000k

## 27864

3lt Semi-Flush

H: 253mm W: 381mm Finish: Polished Chrome (PC) Max. Wattage: 3 x 3.5W LED G9 IP Rating: IP44

## 27865

1lt Wall Light

H: 306mm W: 127mm P: 202mm Finish: Polished Chrome (PC) Max. Wattage: 1 x 3.5W LED G9 IP Rating: IP44

## 27866

2lt Bar Light

H: 197mm W: 367mm P: 163mm Finish: Polished Chrome (PC) Max. Wattage: 2 x 3.5W LED G9 IP Rating: IP44

## 27867

3lt Bar Light

H: 197mm W: 610mm P: 163mm Finish: Polished Chrome (PC) Max. Wattage: 3 x 3.5W LED G9 IP Rating: IP44



27867 £275.00



Models shown: 23784



- · assorted classical polished brass backplates
- either tall clear fluted glass or short ribbed glass
- all supp