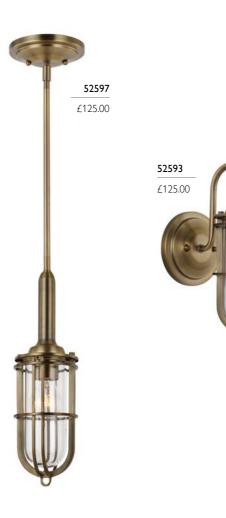

## 52597

1lt Pendant

H: 379mm W: 140mm Drop Range: 453 - 1520mm (Supplied with 3 x 305mm & 1 x 152mm rods) Finish: Dark Antique Brass (DAB) Max. Wattage: 1 x 40W E27

## 52593

1lt Wall Light

IP Rating: IP44

H: 311mm W: 140mm P: 197mm Finish: Dark Antique Brass (DAB) Max. Wattage: 1 × 40W E27 IP Rating: IP44