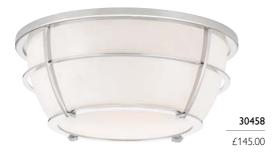

## 30458

2lt Flush Mount

H: 136mm W: 327mm Finish: Polished Chrome (PC) Max. Wattage: 2 x 40W E27 IP Rating: IP44