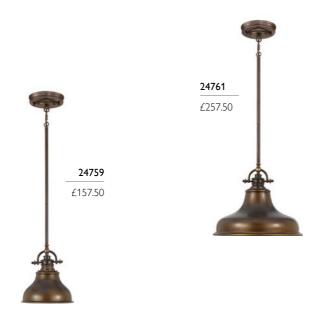

# 24761

1lt Medium Pendant

H: 292mm W: 343mm Drop Range: 377mm - 1277mm (Supplied with 2 x 300mm & 2 x

150mm rods.) Finish: Oil Rubbed Bronze (ORB)

Max. Wattage: 1 x 60W E27

### 24759

1lt Mini Pendant

H: 229mm W: 203mm

Drop Range: 314mm - 1214mm (Supplied with 2 x 300mm & 2 x 150mm rods.)

Finish: Oil Rubbed Bronze (ORB)

Max. Wattage: 1 × 60W E27