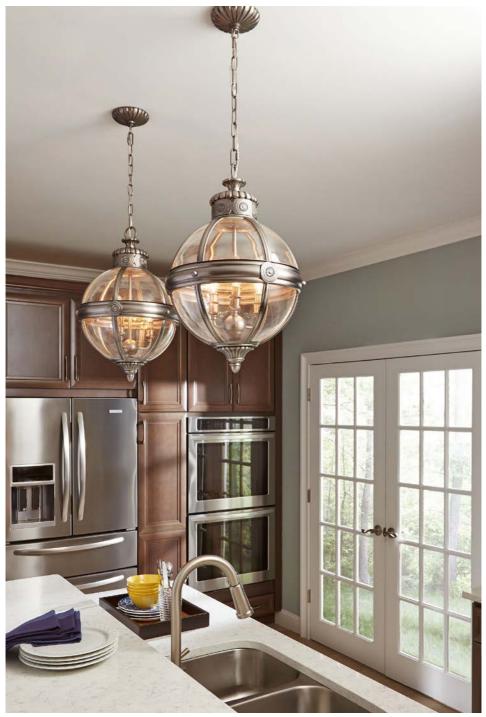

3lt Pendant Chandelier

H: 549mm W: 371mm Drop Range: 711mm - 2235mm (Supplied with 1524mm of chain.) Finish: Silver Bronze Patina (SBP) Max. Wattage: 3 × 60W E14

## 25589

3lt Pendant Chandelier

H: 549mm W: 371mm Drop Range: 711mm - 2235mm (Supplied with 1524mm of chain.) Finish: Antique Nickel (AN) Max. Wattage: 3 × 60W E14

## 25592

4lt Pendant Chandelier

H: 679mm W: 498mm Drop Range: 832mm - 2356mm (Supplied with 1524mm of chain.) Finish: Silver Bronze Patina (SBP) Max. Wattage: 4 × 60W E14

## 25591

4lt Pendant Chandelier

H: 679mm W: 498mm Drop Range: 832mm - 2356mm (Supplied with 1524mm of chain.) Finish: Antique Nickel (AN) Max. Wattage: 4 × 60W E14

Models shown: 30257