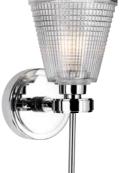

## **BATHROOM LIGHTING**

This stylish range of products has been specifically designed for use in the bathroom, although they can also be used elsewhere in the home. Offering a choice of both classic and transitional designs, these fittings will add style and elegance to any bathroom setting. All of these products are IP44 rated (the water ingress rating required in many countries for bathroom lighting), making them suitable for Zones 2 and 3. G9 LED lamps are supplied with all fittings listed with G9 lamp holders.