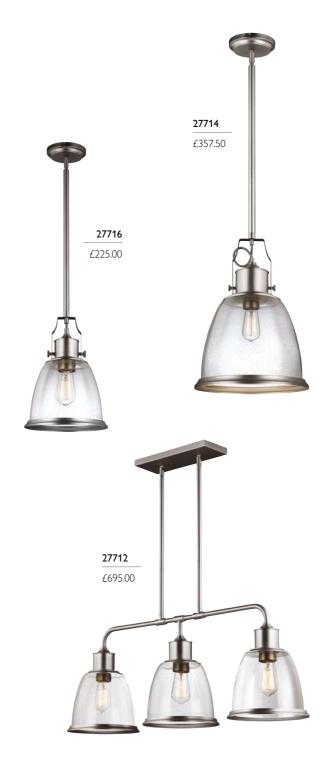

1lt Large Pendant

H: 521mm W: 355mm

Drop Range: 766mm - 1680mm (Supplied with  $1 \times 152$ mm and  $3 \times 10^{-1}$ mm)

305mm rods.)
Finish: Satin Nickel (SN)
Max. Wattage: 1 x 75W E27

### 27716

1lt Medium Pendant

**H**: 359mm **W**: 240mm **Drop Range:** 583mm - 1499mm

(Supplied with 1 x 152mm and 3 x 305mm rods.)

Finish: Satin Nickel (SN)
Max. Wattage: 1 x 75W E27

# 27712

3lt Island Chandelier

H: 359mm W: 914mm P: 240mm Drop Range: 578mm - 1492mm (Supplied with 2  $\times$  152mm and 6  $\times$  305mm rods.)

Finish: Satin Nickel (SN)

Max. Wattage: 3 x 75W E27

- modern twist on the traditional canning jars
- · cluster pendants available
- clear glass shows off the lamps - vintage LED style recommended