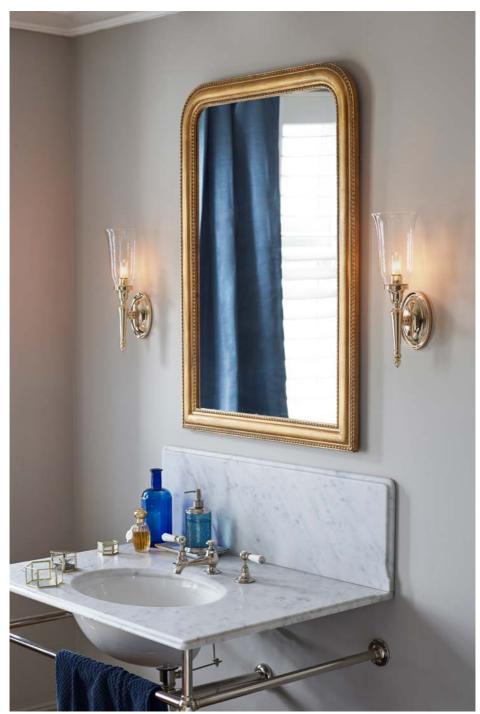

Get the look: find out more about this detailed, classic wall light on p51 (code: 22523)

#### 22523

1lt Wall Light

H: 220mm W: 140mm P: 165mm Finish: Polished Chrome (PC) Max. Wattage: 1 x 3.5W LED G9 IP Rating: IP44