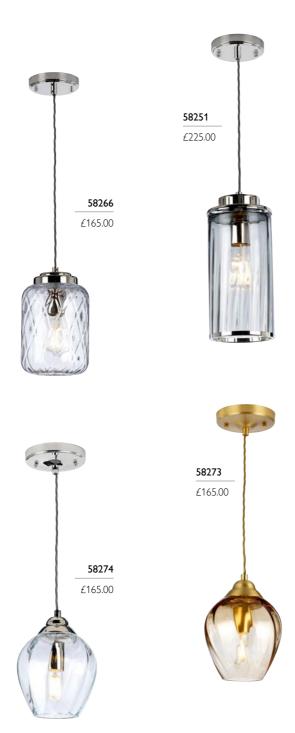

#### 58251

1lt Pendant

H: 348mm W: 155mm Drop Range: 443mm - 2293mm (Supplied with 2293mm wire.) Finish: Polished Nickel (PN) Max. Wattage: 1 x 60W E27

#### 58266

1lt Pendant

H: 268mm W: 170mm Drop Range: 358mm - 2208mm (Supplied with 2208mm wire.) Finish: Polished Nickel (PN) Max. Wattage: 1 x 60W E27

#### 58273

1lt Pendant

H: 237mm W: 175mm Drop Range: 337mm - 2192mm (Supplied with 2192mm wire.) Finish: Brushed Brass (BB) Max. Wattage: 1 x 60W E14

#### 58274

1lt Pendant

H: 237mm W: 175mm Drop Range: 337mm - 2192mm (Supplied with 2192mm wire.) Finish: Polished Nickel (PN) Max. Wattage: 1 × 60W E14

- All lamps have an A+ Energy Rating and are guaranteed against failure for 2 years.
- All lamps are UV free, suitable for 220-240v and are NOT dimmable