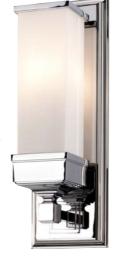

- · triangular crystal prisms rest in a Polished Chrome frame
- · rounded crystals on the bottom reflect inner light
- all supplied with 3.5W LED G9 bulb(s) = 320Lm each, 3000k

2lt Wall Light

H: 279mm W: 165mm P: 99mm Finish: Polished Chrome (PC) Max. Wattage: 2 x 3.5W LED G9 IP Rating: IP44