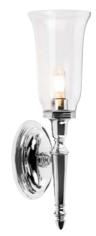

#### 22523

1lt Wall Light

H: 220mm W: 140mm P: 165mm Finish: Polished Chrome (PC) Max. Wattage: 1 x 3.5W LED G9 IP Rating: IP44