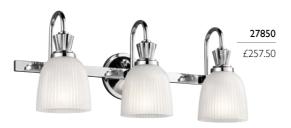

## 27850

3lt Bar Light

H: 241mm W: 610mm P: 186mm Finish: Polished Chrome (PC) Max. Wattage: 3 x 3.5W LED G9 IP Rating: IP44