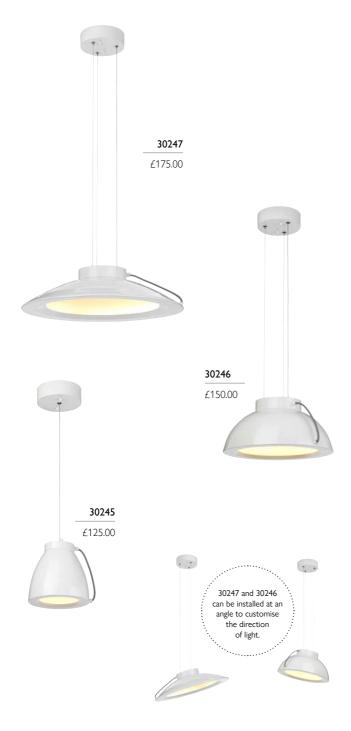

Models shown: 30247

## 30247

Large LED Pendant

H: 137mm W: 500mm **Drop Range:** 244mm - 1671mm (Supplied with adjustable steel wire - 1524mm.)

Finish: White (WHT)
Max. Wattage: 36W Integrated

LED details: 1847Lm, 2700k

Pendant can be installed at an angle to customise the direction of light.

#### 30246

Medium LED Pendant

H: 179mm W: 350mm

**Drop Range:** 286mm - 1716mm (Supplied with adjustable steel wire - 1524mm.)

Finish: White (WHT)
Max. Wattage: 20W Integrated
LED

LED details: 938Lm, 2700k

Pendant can be installed at an angle to customise the direction of light.

#### 30245

Small LED Pendant

H: 186mm W: 180mm **Drop Range:** 294mm - 1720mm (Supplied with adjustable steel

wire - 1524mm.)
Finish: White (WHT)

Max. Wattage: 18W Integrated

LED

LED details: 538Lm, 2700k

Models shown: 18770