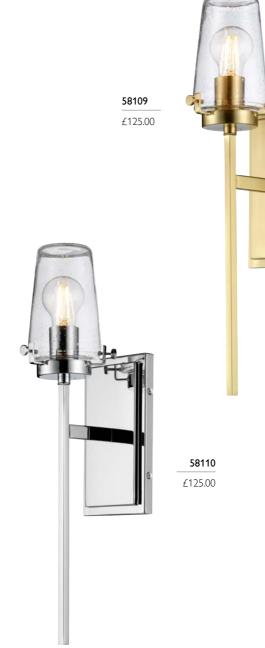

## 58109 1lt Wall Light

H: 561mm W: 127mm P: 189mm Finish: Brushed Brass (BB) Max. Wattage:  $1 \times 40 \text{W}$  E27 IP Rating: IP44

## 58110 1lt Wall Light

H: 561mm W: 127mm P: 189mm Finish: Polished Chrome (PC) Max. Wattage: 1 x 40W E27 IP Rating: IP44

LED E27 LAMP 28605-£13.00 See page 104

58275 £150.00

• tall and compact wall light