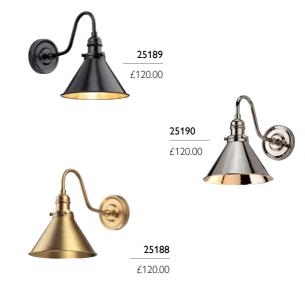

## 18772

1lt Rise and Fall Pendant

H: 230mm W: 370mm Drop Range: 895mm - 1800mm Finish: Old Bronze (OBZ) Max. Wattage: 1 x 100W E27

- French mid 1900s style
- · bistro and café style
- metal wall lights or simple cord pendants

1lt Wall Light

H: 275mm W: 210mm P: 340mm Finish: Old Bronze (OBZ) Max. Wattage: 1 x 60W E27

## 25190

1lt Wall Light

H: 275mm W: 210mm P: 340mm Finish: Polished Nickel (PN) Max. Wattage: 1 x 60W E27

## 25188

1lt Wall Light

H: 280mm W: 210mm P: 360mm Finish: Aged Brass (AB) Max. Wattage: 1 × 60W E27