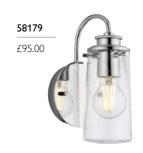

1lt Wall Light

H: 244mm W: 127mm P: 149mm Finish: Polished Chrome (PC) Max. Wattage: 1 x 40W E27 IP Rating: IP44