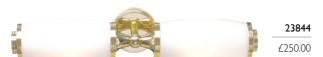

## 23844

2lt Wall Light

H: 90mm W: 470mm P: 130mm Finish: Polished Brass (PB) Max. Wattage: 2 x 3.5W LED G9 IP Rating: IP44