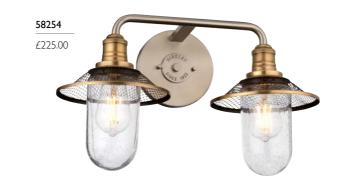

## 52596

3lt Semi-Flush Mount

H: 149mm W: 654mm Finish: Dark Antique Brass (DAB) Max. Wattage: 3 x 40W E27 IP Rating: IP44

- · inspired by American barn lights
- · cast socket covers
- · mesh shades
- · two-tone Antique Nickel with Heritage Brass finish
- · clear seeded glass shades
- · recommended with LED filament bulbs below

### 58254

2lt Wall Light

H: 301mm W: 483mm P: 220mm Finish: Antique Nickel / Dark Aged Brass (AN/DAB) Max. Wattage: 2 × 40W E27 IP Rating: IP44