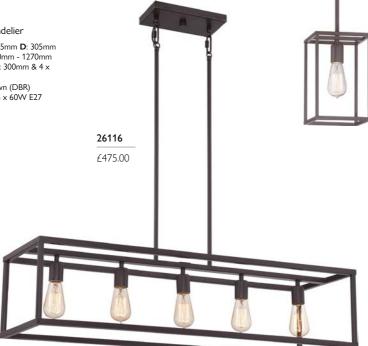

#### 26116

5lt Island Chandelier

H: 241mm W: 965mm D: 305mm Drop Range: 370mm - 1270mm (Supplied with 4 x 300mm & 4 x 150mm rods.) Finish: Dark Brown (DBR)

**Max. Wattage:** 5 x 60W E27

80

Model shown: 25656