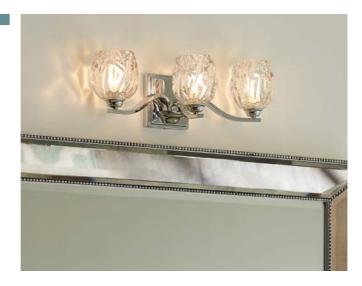

Get the look: find out more about this detailed, classic wall light on p51 (code: 22523)

#### 22523

1lt Wall Light

H: 220mm W: 140mm P: 165mm Finish: Polished Chrome (PC) Max. Wattage: 1 x 3.5W LED G9 IP Rating: IP44