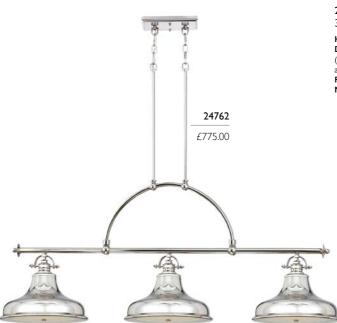

#### 24762

3lt Island Chandelier

H: 587mm W: 1334mm D: 330mm Drop Range: 730mm - 1984mm (Supplied with 4 x 150mm rods and 4 x 300mm rods.) Finish: Polished Nickel (PN) Max. Wattage: 3 x 60W E27

- · blend of modern and traditional American style
- vintage LED filament lamps recommended to complete the look
- · clear seeded glass shades