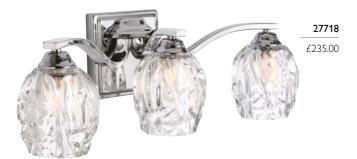

## 27717 1lt Wall Light

H: 155mm W: 127mm P: 165mm Finish: Polished Chrome (PC) Max. Wattage: 1 x 3.5W LED G9 IP Rating: IP44

Can be mounted as up or down light.

## 27718

3lt Bar Light

H: 161mm W: 508mm P: 170mm Finish: Polished Chrome (PC) Max. Wattage: 3 x 3.5W LED G9 IP Rating: IP44

Can be mounted as up or down light.

27717 £85.00

27717

## · classic bath bar fittings with 1930s inspiration

- · clear ribbed glass shades etched inside
- all supplied with 3.5W LED G9 bulb(s) = 320Lm each, 3000k