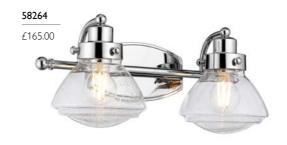

## 27756

3lt Bar Light

H: 231mm W: 610mm P: 206mm Finish: Polished Chrome (PC) Max. Wattage: 3 x 3.5W LED G9 IP Rating: IP44

- traditional schoolhouse shape
- · clear seedy glass
- · Polished Chrome finish

1lt Wall Light

H: 221mm W: 170mm P: 211mm Finish: Polished Chrome (PC) Max. Wattage: 1 x 40W E27 IP Rating: IP44

## 58264

2lt Wall Light

H: 201mm W: 449mm P: 201mm Finish: Polished Chrome (PC) Max. Wattage: 2 × 40W E27 IP Rating: IP44