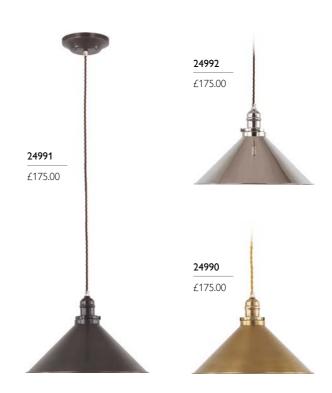

## 24991

1lt Pendant

H: 230mm W: 370mm Drop Range: 280mm - 2000mm (Supplied with 1600mm of cord.) Finish: Old Bronze (OBZ) Max. Wattage: 1 × 100W E27

## 24992

1lt Pendant

H: 230mm W: 370mm Drop Range: 280mm - 2000mm (Supplied with 1693mm of cord.) Finish: Polished Nickel (PN) Max. Wattage: 1 x 100W E27

## 24990

1lt Pendant

**H**: 230mm **W**: 370mm

**Drop Range:** 280mm - 2000mm (Supplied with 1693mm of cord.) **Finish:** Aged Brass (AB) **Max. Wattage:** 1 x 100W E27

- · classic antique styling
- · versatile design to suit a variety of decors
- · clear seeded glass