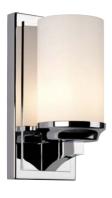

### 27685

1lt Wall Light

H: 241mm W: 114mm P: 128mm Finish: Polished Chrome (PC) Max. Wattage: 1 x 3.5W LED G9 IP Rating: IP44