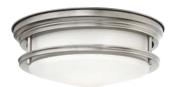

58209 - clear glass 58307 - opal glass 2lt Flush Mount

H: 117mm W: 305mm Finish: Antique Nickel (AN) Max. Wattage: 2 × 40W E27 IP Rating: IP44

58210 - clear glass 58308 - opal glass 2lt Flush Mount

H: 117mm W: 305mm Finish: Aged Brass (AB) Max. Wattage: 2 x 40W E27 IP Rating: IP44

58211 - clear glass 58309 - opal glass 2lt Flush Mount

H: 117mm W: 305mm Finish: Polished Chrome (PC) Max. Wattage: 2 × 40W E27 IP Rating: IP44

58212 - clear glass 58310 - opal glass 2lt Flush Mount

H: 117mm W: 305mm Finish: Oil Rubbed Bronze (ORB) Max. Wattage: 2 x 40W E27 IP Rating: IP44

58209 £225.00

58210 £225.00

58212 £225.00