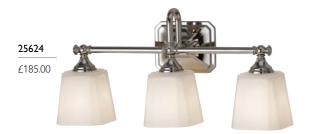

## 25623

3lt Bar Light

H: 257mm W: 356mm P: 152mm Finish: Polished Chrome (PC) Max. Wattage: 2 x 3.5W LED G9 IP Rating: IP44

3lt Bar Light

25624

H: 257mm W: 533mm P: 152mm Finish: Polished Chrome (PC) Max. Wattage: 3 × 3.5W LED G9 IP Rating: IP44

## 25625

4lt Bar Light

H: 257mm W: 762mm P: 152mm Finish: Polished Chrome (PC) Max. Wattage: 4 x 3.5W LED G9 IP Rating: IP44

- · clean lines and refined details
- solid clear ribbed glass
- · can be used facing up or downwards
- all supplied with 3.5W LED G9 bulb(s) = 320Lm each, 3000k