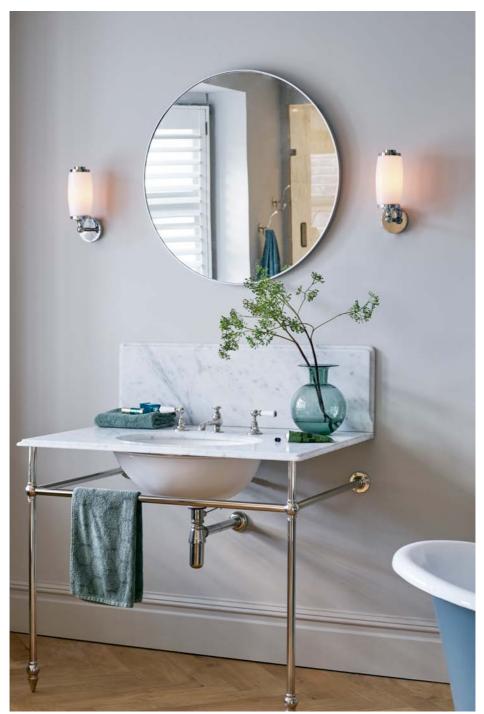

Get the look: find out more about this detailed, classic wall light on p51 (code: 22523)

#### 22523

1lt Wall Light

H: 220mm W: 140mm P: 165mm Finish: Polished Chrome (PC) Max. Wattage: 1 x 3.5W LED G9 IP Rating: IP44