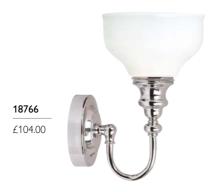

### 18768

1lt Wall Light

H: 230mm W: 110mm P: 135mm Finish: Polished Chrome (PC) Max. Wattage: 1 x 3.5W LED

G9

IP Rating: IP44