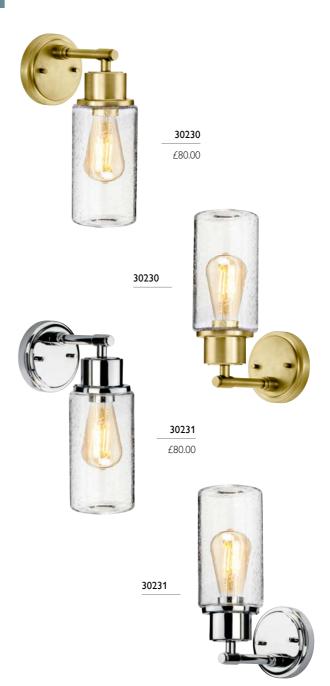

## 30230 1lt Wall Light

H: 300mm W: 120mm P: 189mm Finish: Brushed Brass (BB) Max. Wattage: 1 x 40W E27 IP Rating: IP44

## 30231 1lt Wall Light

H: 300mm W: 120mm P: 189mm Finish: Polished Chrome (PC) Max. Wattage: 1 x 40W E27 IP Rating: IP44

## **OPTIONAL**

LED E27 LAMP 28606-£15.00 See page 104

- · Petite ceiling flush mount
- Detailed pressed glass shades with prismatic look
- Polished Chrome or Painted Natural Brass effect