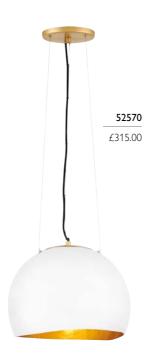

# 52570

1lt Pendant

H: 294mm W: 356mm

**Drop Range:** 367mm - 2972mm (Supplied with 3048mm support wire.)

Finish: White/Gold (WGD)
Max. Wattage: 1 × 100W E27