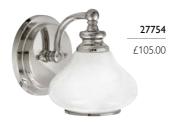

## 27754

1lt Wall Light

H: 191mm W: 160mm P: 206mm Finish: Polished Chrome (PC) Max. Wattage: 1 × 3.5W LED G9 IP Rating: IP44