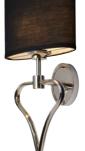

- · linear style and precise design
- · opal etched glass shades
- all supplied with 3.5W LED G9 bulb(s) = 320Lm each, 3000k

3lt Semi-Flush

H: 291mm W: 416mm Finish: Polished Chrome (PC) Max. Wattage: 3 x 3.5W LED G9 IP Rating: IP44

## 27923

1lt Large Wall Light

H: 489mm W: 114mm P: 130mm Finish: Polished Chrome (PC) Max. Wattage: 1 × 3.5W LED G9 IP Rating: IP44

## 27924

1lt Small Wall Light

H: 195mm W: 114mm P: 137mm Finish: Polished Chrome (PC) Max. Wattage: 1 × 3.5W LED G9 IP Rating: IP44

## 27925

3lt Bar Light

H: 191mm W: 533mm P: 142mm Finish: Polished Chrome (PC) Max. Wattage: 3 × 3.5W LED G9 IP Rating: IP44

27924

£80.00