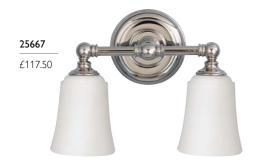

## 25667

2lt Bar Light

H: 248mm W: 330mm P: 152mm Finish: Polished Chrome (PC) Max. Wattage: 2 x 3.5W LED G9

IP Rating: IP44