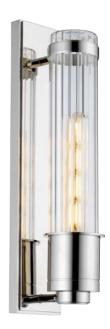

## 58110 1lt Wall Light

H: 561mm W: 127mm P: 189mm Finish: Polished Chrome (PC) Max. Wattage: 1 x 40W E27 IP Rating: IP44

LED E27 LAMP 28605-£13.00 See page 104

58275 £150.00

• tall and compact wall light