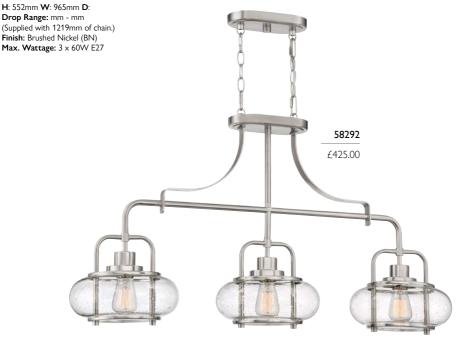

3lt Semi-Flush Mount

H: 302mm W: 406mm Finish: Brushed Nickel (BN) Max. Wattage: 3 × 60W E27

# traditional American style

· blend of modern and

- vintage LED filament lamps recommended to complete the look
- · clear seeded glass shades

#### 58291

3lt Island Pendant

H: 422mm W: 560mm Drop Range: mm - mm (Supplied with 1219mm of chain.) Finish: Brushed Nickel (BN) Max. Wattage: 3 × 60W E27