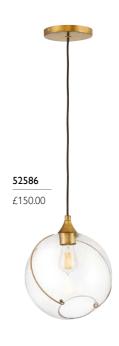

# 52586

1lt Pendant

H: 328mm W: 274mm

**Drop Range:** 370mm - 3298mm (Supplied with 3048mm support cable.)

Finish: Dark Aged Brass (DAB) Max. Wattage: 1 x 60W E27

- · eclectic variety of pendants
- traditional and modern styles to suit any decor
- · ideal for over kitchen islands