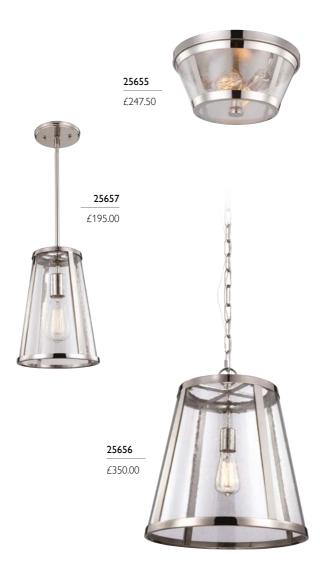

- sleek frame creates a transitional style
- · clear seeded glass
- 25656 has a square linked chain

# 52470

2lt Semi-Flush Mount

H: 257mm W: 381mm Finish: Polished Nickel (PN) Max. Wattage: 2 x 60W E27

# 25655

2lt Flush Mount

H: 165mm W: 349mm Finish: Polished Nickel (PN) Max. Wattage: 2 x 60W E27

#### 25657

1lt Small Pendant

H: 305mm W: 203mm

**Drop Range:** 321mm - 1371mm (Supplied with 3 x 300mm & 1 x 150mm rods.)

Finish: Polished Nickel (PN) Max. Wattage: 1 × 60W E27

# 25656

1lt Medium Pendant

**H**: 441mm **W**: 406mm

Drop Range: 584mm - 2108mm (Supplied with 1524mm of chain.) Finish: Polished Nickel (PN) Max. Wattage: 1 x 60W E27

- oversized blown glass pendants
- · chrome with clear glass
- · bronze with seeded glass
- recommended vintage style LED filament lamps