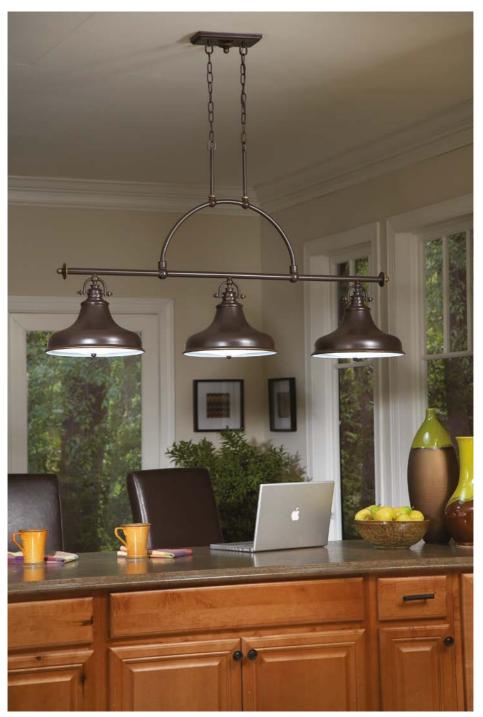

# 24763

3lt Island Chandelier

H: 587mm W: 1334mm D: 330mm Drop Range: 730mm - 1984mm (Supplied with 4 x 150mm rods and 4 x 300mm rods.)

Finish: Oil Rubbed Bronze (ORB) Max. Wattage: 3 x 60W E27

- classic American style diner pendants
- medium and triple isle light have prismatic lens diffusers
- detailed castings on top of shades