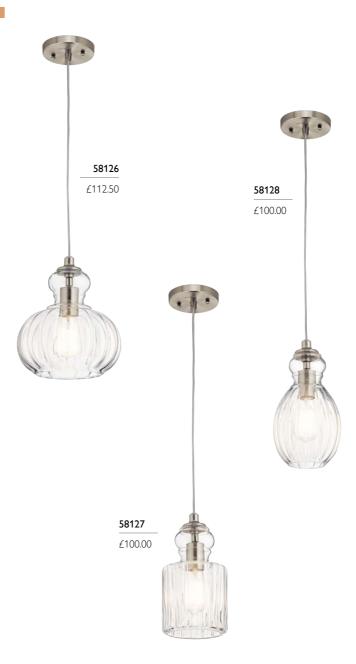

- inspired by antique, vintage perfume bottles
- · clear ribbed glass
- · ideal for over kitchen islands

1lt Pendant

H: 255mm W: 223mm Drop Range: 353mm - 2153mm (Supplied with 2153mm wire.) Finish: Brushed Nickel (BN) Max. Wattage: 1 × 60W E27

# 58128

1lt Pendant

H: 281mm W: 152mm Drop Range: 379mm - 2179mm (Supplied with 2179mm wire.) Finish: Brushed Nickel (BN) Max. Wattage: 1 x 60W E27

# 58127

1lt Pendant

H: 270mm W: 147mm Drop Range: 368mm - 2168mm (Supplied with 2168mm wire.) Finish: Brushed Nickel (BN) Max. Wattage: 1 × 60W E27

- · ribbed glass design
- · vintage style
- metalwork available in brushed nickel, heritage brass or polished nickel