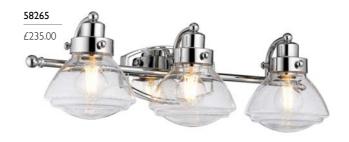

1lt Wall Light

H: 221mm W: 170mm P: 211mm Finish: Polished Chrome (PC) Max. Wattage: 1 x 40W E27 IP Rating: IP44

## 58264

2lt Wall Light

H: 201mm W: 449mm P: 201mm Finish: Polished Chrome (PC) Max. Wattage: 2 × 40W E27 IP Rating: IP44

## 58265

3lt Wall Light

H: 201mm W: 634mm P: 201mm Finish: Polished Chrome (PC) Max. Wattage: 3 × 40W E27 IP Rating: IP44