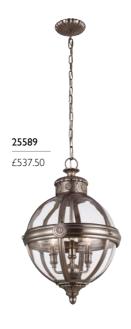

3lt Pendant Chandelier

H: 549mm W: 371mm Drop Range: 711mm - 2235mm (Supplied with 1524mm of chain.) Finish: Silver Bronze Patina (SBP) Max. Wattage: 3 × 60W E14

## 25589

3lt Pendant Chandelier

H: 549mm W: 371mm Drop Range: 711mm - 2235mm (Supplied with 1524mm of chain.) Finish: Antique Nickel (AN) Max. Wattage: 3 × 60W E14