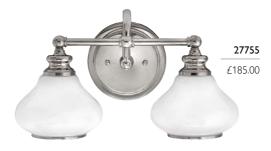

## 27755

2lt Bar Light

H: 231mm W: 406mm P: 206mm Finish: Polished Chrome (PC) Max. Wattage: 2 x 3.5W LED G9 IP Rating: IP44

## 27756

3lt Bar Light

H: 231mm W: 610mm P: 206mm Finish: Polished Chrome (PC) Max. Wattage: 3 x 3.5W LED G9 IP Rating: IP44

- traditional schoolhouse shape
- · clear seedy glass
- · Polished Chrome finish