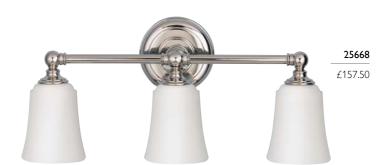

## 25668

3lt Bar Light

H: 248mm W: 533mm P: 152mm Finish: Polished Chrome (PC) Max. Wattage: 3 x 3.5W LED G9 IP Rating: IP44

Model shown: 18767

- traditional castings with large opal glass shades
- all supplied with 3.5W LED G9 bulb(s) = 320Lm each, 3000k