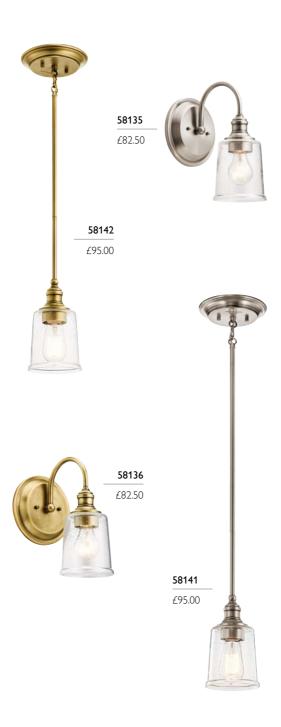

1lt Wall Light

H: 292mm W: 175mm P: 235mm Finish: Brushed Pewter (BPW) Max. Wattage: 1 x 60W E27

# 58142

1lt Pendant

H: 217mm W: 127mm Drop Range: 338mm - 1264mm (Supplied with  $2 \times 152$ mm &  $2 \times$ 305mm rods.)

Finish: Natural Brass (NB) Max. Wattage: 1 x 60W E27

#### 58136

1lt Wall Light

H: 292mm W: 175mm P: 235mm Finish: Natural Brass (NB) Max. Wattage: 1 × 60W E27

# 58141

1lt Pendant

H: 217mm W: 127mm

Drop Range: 338mm - 1264mm (Supplied with 2 x 152mm & 2 x 305mm rods.)

Finish: Brushed Pewter (BPW) Max. Wattage: 1 × 60W E27

Model shown: 27713

- industrial inspired pendantspivot detail adds authenticity
- · clear seedy glass shade(s)