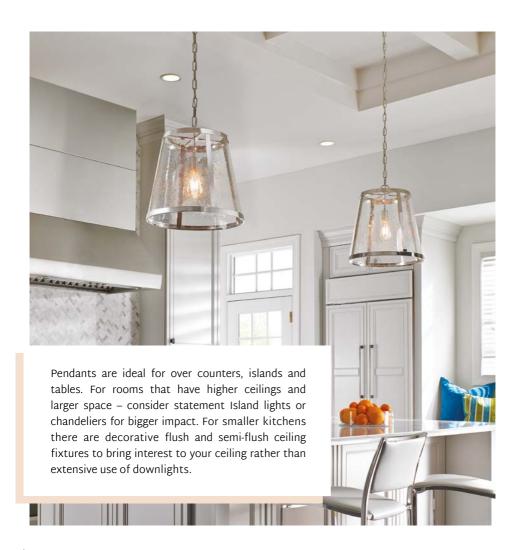

## KITCHEN LIGHTING

The use of decorative light fittings in the kitchen has become a common choice as part of the overall design. This collection shows our most commonly chosen models used in kitchen spaces, breakfast bars and serving areas, most of which are transitional and vintage based styles. The majority of pendants are height adjustable to maximise versatility using cords, chains or rods.

## KITCHEN LIGHTING

Kitchens are often the hub of the home. They need bright task lighting which is usually achieved through ceiling down lights or under cabinet lighting, but it's decorative lighting that completes the design of a kitchen. The additional style and ambience they bring to a kitchen transforms relaxed and social moments.

## OUR TOP TIPS

Decorative lighting can be chosen to compliment the architecture and styling of the room. Distinctive Lighting offer a great range of traditional, transitional and more contemporary fixtures. Try to match the finish of the tap or handle hardware used within the kitchen to the lighting fixture metal – but if you are more daring with design then look to choose a statement and contrast piece over the island or counter.

## **BEST PRACTICE**

A group of pendants is ideal for islands and breakfast bars, hung in pairs or odd numbered groups, depending on size. Keep in mind that the pendants should not prevent those standing around the island from seeing one another. Every space is different so heights will vary, but pendants should typically be hung with the bottom of the fixture 28"-34" (71-86cm) from the countertop.