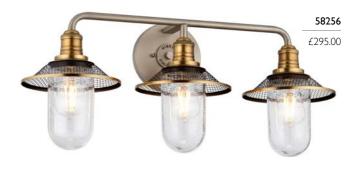

## 52596

3lt Semi-Flush Mount

H: 149mm W: 654mm Finish: Dark Antique Brass (DAB) Max. Wattage: 3 x 40W E27 IP Rating: IP44

- · inspired by American barn lights
- · cast socket covers
- · mesh shades
- · two-tone Antique Nickel with Heritage Brass finish
- · clear seeded glass shades
- · recommended with LED filament bulbs below

## 58256

3lt Wall Light

H: 304mm W: 686mm P: 220mm Finish: Antique Nickel / Dark Aged Brass (AN/DAB) Max. Wattage: 3 × 40W E27 IP Rating: IP44