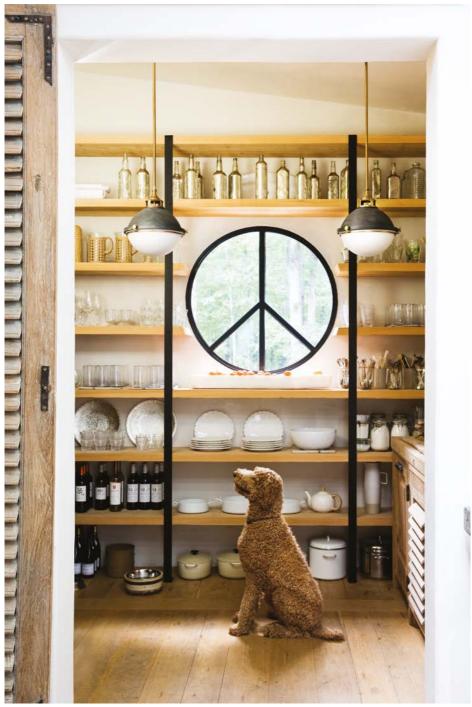

## KITCHEN LIGHTING

Kitchens are often the hub of the home. They need bright task lighting which is usually achieved through ceiling down lights or under cabinet lighting, but it's decorative lighting that completes the design of a kitchen. The additional style and ambience they bring to a kitchen transforms relaxed and social moments.

## OUR TOP TIPS

Decorative lighting can be chosen to compliment the architecture and styling of the room. Distinctive Lighting offer a great range of traditional, transitional and more contemporary fixtures. Try to match the finish of the tap or handle hardware used within the kitchen to the lighting fixture metal – but if you are more daring with design then look to choose a statement and contrast piece over the island or counter.

## **BEST PRACTICE**

A group of pendants is ideal for islands and breakfast bars, hung in pairs or odd numbered groups, depending on size. Keep in mind that the pendants should not prevent those standing around the island from seeing one another. Every space is different so heights will vary, but pendants should typically be hung with the bottom of the fixture 28"-34" (71-86cm) from the countertop.