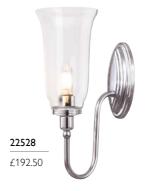

## 22528

1lt Wall Light

H: 340mm W: 120mm P: 215mm Finish: Polished Chrome (PC) Max. Wattage: 1 x 3.5W LED G9

IP Rating: IP44