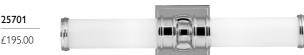

## 25701

2lt Wall Light

H: 502mm W: 114mm P: 127mm Finish: Polished Chrome (PC) Max. Wattage: 2 x 3.5W LED G9 IP Rating: IP44

Can be mounted horizontally or vertically.