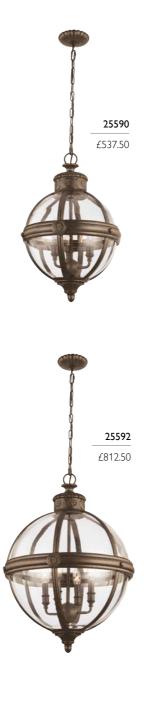

3lt Pendant Chandelier

H: 549mm W: 371mm Drop Range: 711mm - 2235mm (Supplied with 1524mm of chain.) Finish: Silver Bronze Patina (SBP) Max. Wattage: 3 × 60W E14

## 25589

3lt Pendant Chandelier

H: 549mm W: 371mm Drop Range: 711mm - 2235mm (Supplied with 1524mm of chain.) Finish: Antique Nickel (AN) Max. Wattage: 3 × 60W E14

## 25592

4lt Pendant Chandelier

H: 679mm W: 498mm Drop Range: 832mm - 2356mm (Supplied with 1524mm of chain.) Finish: Silver Bronze Patina (SBP) Max. Wattage: 4 × 60W E14

## 25591

4lt Pendant Chandelier

H: 679mm W: 498mm Drop Range: 832mm - 2356mm (Supplied with 1524mm of chain.) Finish: Antique Nickel (AN) Max. Wattage: 4 × 60W E14

Models shown: 30257