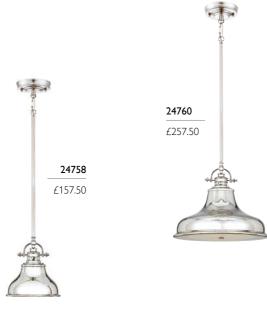

# 24760

1lt Medium Pendant

H: 292mm W: 343mm Drop Range: 377mm - 1277mm (Supplied with 2 x 300mm & 2 x 150mm rods.) Finish: Polished Nickel (PN)

Max. Wattage: 1 x 60W E27

# 24758

1lt Mini Pendant

H: 229mm W: 203mm

Drop Range: 314mm - 1214mm (Supplied with 2  $\times$  300mm & 2  $\times$ 

150mm rods.)

Finish: Polished Nickel (PN) Max. Wattage: 1 × 60W E27

#### 24762

3lt Island Chandelier

H: 587mm W: 1334mm D: 330mm Drop Range: 730mm - 1984mm (Supplied with 4 x 150mm rods and 4 x 300mm rods.) Finish: Polished Nickel (PN) Max. Wattage: 3 x 60W E27

- · blend of modern and traditional American style
- vintage LED filament lamps recommended to complete the look
- · clear seeded glass shades