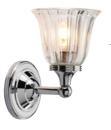

## 23784

1lt Wall Light

H: 410mm W: 120mm P: 120mm Finish: Polished Brass (PB) Max. Wattage: 1 x 3.5W LED G9 IP Rating: IP44

- · assorted classical polished chrome backplate
- · either tall clear fluted glass or short ribbed glass
- all supplied with a 3.5W LED G9 bulb = 320Lm, 3000k

1lt Wall Light

H: 330mm W: 140mm P: 140mm Finish: Polished Chrome (PC) Max. Wattage: 1 x 3.5W LED G9 IP Rating: IP44