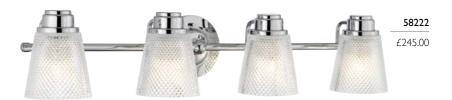

## 58222

4lt Wall Light

H: 160mm W: 818mm P: 193mm Finish: Polished Chrome (PC) Max. Wattage: 4 x 3.5W LED G9 IP Rating: IP44

- · variety of traditional and vintage styles
- all supplied with 3.5W LED G9 bulb(s) = 320Lm each, 3000k

## · classical design inspiration

- · clear cut glass shades
- · can be used facing up or downwards
- all supplied with 3.5W LED G9 bulb(s) = 320Lm each, 3000k