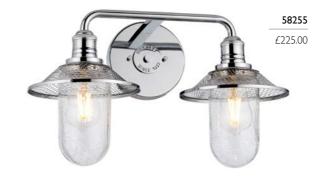

## **OPTIONAL**

LED E27 LAMP 28605-£13.00 See page 104

- · cast socket covers
- · mesh shades
- · polished Chrome finish
- · clear seeded glass shades
- · recommended with LED filament bulbs below

1lt Wall Light

H: 300mm W: 203mm P: 220mm Finish: Polished Chrome (PC) Max. Wattage: 1 × 40W E27 IP Rating: IP44

## 58255

2lt Wall Light

H: 301mm W: 483mm P: 220mm Finish: Polished Chrome (PC) Max. Wattage: 2 x 40W E27 IP Rating: IP44

## 58257

3lt Wall Light

H: 304mm W: 686mm P: 220mm Finish: Polished Chrome (PC) Max. Wattage: 3 × 40W E27 IP Rating: IP44