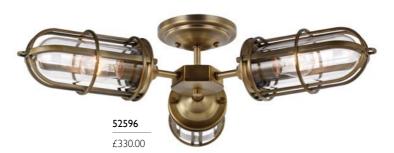

## 52596

3lt Semi-Flush Mount

H: 149mm W: 654mm Finish: Dark Antique Brass (DAB) Max. Wattage: 3 x 40W E27 IP Rating: IP44

- · inspired by American barn lights
- · cast socket covers
- · mesh shades
- · two-tone Antique Nickel with Heritage Brass finish
- · clear seeded glass shades
- · recommended with LED filament bulbs below