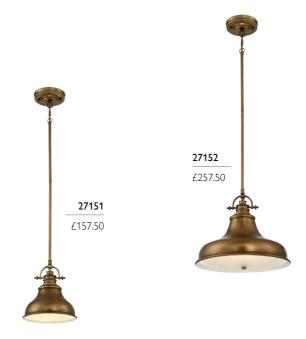

1lt Medium Pendant

H: 292mm W: 343mm Drop Range: 377mm - 1277mm (Supplied with 2 x 150mm rods and 2 x 300mm rods.) Finish: Aged Brass (AB) Max. Wattage: 1 x 60W E27

# 27151

1lt Mini Pendant

H: 229mm W: 203mm Drop Range: 314mm - 1214mm (Supplied with 2 x 150mm rods and 2 x 300mm rods) Finish: Aged Brass (AB) Max. Wattage: 1 x 60W E27

#### 27153

3lt Island Chandelier

H: 587mm W: 1334mm D: 330mm Drop Range: 730mm - 1984mm (Supplied with 4 x 150mm rods and 4 x 300mm rods.) Finish: Aged Brass (AB) Max. Wattage: 3 x 60W E27

 detailed castings on top of shades