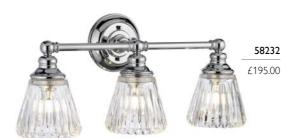

## 58232

3lt Wall Light

H: 250mm W: 560mm P: 167mm Finish: Polished Chrome (PC) Max. Wattage: 3 x 3.5W LED G9 IP Rating: IP44