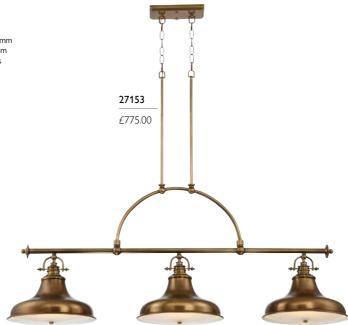

#### 27153

3lt Island Chandelier

H: 587mm W: 1334mm D: 330mm Drop Range: 730mm - 1984mm (Supplied with 4 x 150mm rods and 4 x 300mm rods.) Finish: Aged Brass (AB) Max. Wattage: 3 x 60W E27

 detailed castings on top of shades