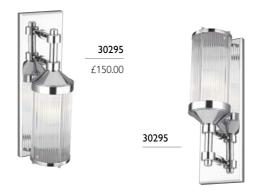

## 30295

1lt Wall Light

H: 380mm W: 120mm P: 133mm Finish: Polished Chrome (PC) Max. Wattage: 1 x 3.5W LED G9 IP Rating: IP44

- vintage inspired design
- · clear glass rods
- · opal glass diffuser on pendants and flush fittings
- all supplied with 3.5W LED G9 bulb(s) = 320Lm each, 3000k