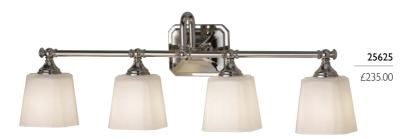

## 25625

4lt Bar Light

H: 257mm W: 762mm P: 152mm Finish: Polished Chrome (PC) Max. Wattage: 4 x 3.5W LED G9 IP Rating: IP44

- · clean lines and refined details
- solid clear ribbed glass
- · can be used facing up or downwards
- all supplied with 3.5W LED G9 bulb(s) = 320Lm each, 3000k