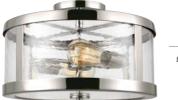

# 52470

2lt Semi-Flush Mount

H: 257mm W: 381mm Finish: Polished Nickel (PN) Max. Wattage: 2 x 60W E27

# 25655

2lt Flush Mount

H: 165mm W: 349mm Finish: Polished Nickel (PN) Max. Wattage: 2 x 60W E27

#### 25657

1lt Small Pendant

H: 305mm W: 203mm

**Drop Range:** 321mm - 1371mm (Supplied with 3 x 300mm & 1 x 150mm rods.)

Finish: Polished Nickel (PN) Max. Wattage: 1 × 60W E27

# 25656

1lt Medium Pendant

**H**: 441mm **W**: 406mm

Drop Range: 584mm - 2108mm (Supplied with 1524mm of chain.) Finish: Polished Nickel (PN) Max. Wattage: 1 x 60W E27

- oversized blown glass pendants
- · chrome with clear glass
- · bronze with seeded glass
- recommended vintage style LED filament lamps