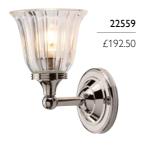

22523

£192.50

- · assorted classical polished nickel backplate
- either tall clear fluted glass or short ribbed glass
- all supplied with a 3.5W LED G9 bulb = 320Lm, 3000k

1lt Wall Light

H: 240mm W: 140mm P: 165mm Finish: Polished Nickel (PN) Max. Wattage: 1 x 3.5W LED G9 IP Rating: IP44

## 22564

1lt Wall Light

H: 340mm W: 120mm P: 215mm Finish: Polished Nickel (PN) Max. Wattage: 1 x 3.5W LED G9 IP Rating: IP44

## 22571

1lt Wall Light

H: 330mm W: 140mm P: 140mm Finish: Polished Nickel (PN) Max. Wattage: 1 x 3.5W LED G9 IP Rating: IP44

## 22572

1lt Wall Light

H: 410mm W: 120mm P: 120mm Finish: Polished Nickel (PN) Max. Wattage: 1 x 3.5W LED G9 IP Rating: IP44

Models shown: 23789

# CHROME OR NICKEL?

Polished Chrome and Polished Nickel may seem very similar, but Chrome has a more blue tone while Nickel is warmer in colour. Polished Chrome doesn't tarnish or require frequent polishing. Polished Nickel will tarnish in a moist environment and require maintaining from time to time.