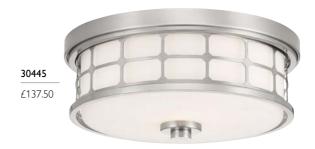

## 30445

2lt Flush Mount

H: 142mm W: 345mm Finish: Brushed Nickel (BN) Max. Wattage: 2 x 40W E27 IP Rating: IP44