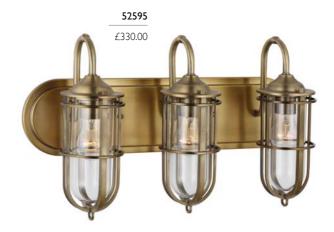

### 52595

3lt Vanity Wall Light

H: 311mm W: 543mm P: 184mm Finish: Dark Antique Brass (DAB) Max. Wattage: 3 x 40W E27 IP Rating: IP44