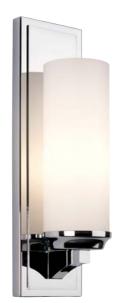

## 58275

1lt Wall Light

H: 400mm W: 81mm D: 122mm Finish: Aged Brass (AB) Max. Wattage: 1 x 60W E27 IP Rating: IP44