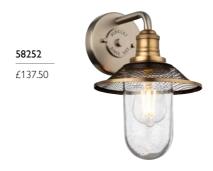

## 52596

3lt Semi-Flush Mount

H: 149mm W: 654mm Finish: Dark Antique Brass (DAB) Max. Wattage: 3 x 40W E27 IP Rating: IP44

- · inspired by American barn lights
- · cast socket covers
- · mesh shades
- · two-tone Antique Nickel with Heritage Brass finish
- · clear seeded glass shades
- · recommended with LED filament bulbs below

1lt Wall Light

H: 300mm W: 203mm P: 220mm Finish: Antique Nickel / Dark Aged Brass (AN/DAB) Max. Wattage: 1 x 40W E27 IP Rating: IP44

### 58254

2lt Wall Light

H: 301mm W: 483mm P: 220mm Finish: Antique Nickel / Dark Aged Brass (AN/DAB) Max. Wattage: 2 × 40W E27 IP Rating: IP44

## 58256

3lt Wall Light

H: 304mm W: 686mm P: 220mm Finish: Antique Nickel / Dark Aged Brass (AN/DAB) Max. Wattage: 3 × 40W E27 IP Rating: IP44