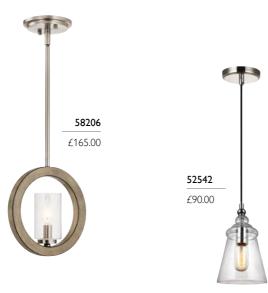

#### 58206

1lt Mini-Pendant

H: 232mm W: 228mm **Drop Range:** 363mm - 1278mm (Supplied with)

**Finish:** Distressed Antique Grey (DAG)

Max. Wattage: 1 x 60W E14

# 52542

1lt Mini-Pendant

H: 270mm W: 146mm Drop Range: 340mm - 4792mm (Supplied with 4572mm cable), Finish: Polished Chrome (PC) Max. Wattage: 1 x 60W E27

- · eclectic variety of pendants
- traditional and modern styles to suit any decor