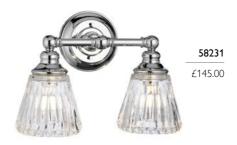

### 58231

2lt Wall Light

H: 250mm W: 352mm P: 167mm Finish: Polished Chrome (PC) Max. Wattage: 2 × 3.5W LED G9 IP Rating: IP44