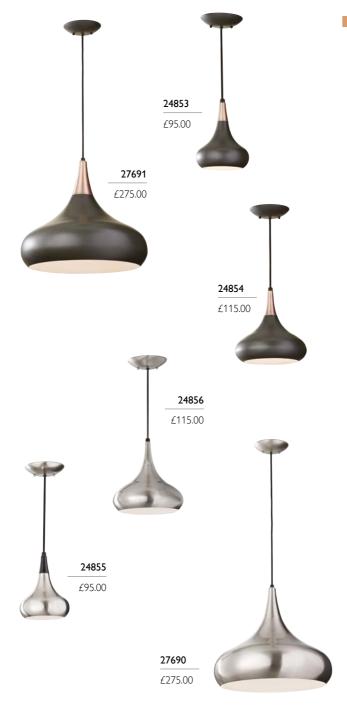

#### 24853

1lt Small Pendant

H: 244mm W: 179mm

Drop Range: 281mm - 4853mm (Supplied with 4572mm of cord.) Finish: Dark Brown (DBR) Max. Wattage: 1 × 60W E27

#### 27691

1lt Large Pendant

**H**: 405mm **W**: 456mm

Drop Range: 457mm - 4778mm (Supplied with 4572mm of cord.) Finish: Dark Brown (DBR) Max. Wattage: 1 x 100W E27

#### 24854

1lt Medium Pendant

H: 266mm W: 254mm

Drop Range: 303mm - 4875mm (Supplied with 4572mm of cord.) Finish: Dark Brown (DBR) Max. Wattage: 1 x 60W E27

#### 24856

1lt Medium Pendant

H: 266mm W: 254mm Drop Range: 303mm - 4875mm (Supplied with 4572mm of cord.)

Finish: Brushed Steel (BS)
Max. Wattage: 1 × 60W E27

# 24855

1lt Small Pendant

**H**: 244mm **W**: 179mm

**Drop Range:** 281mm - 4853mm (Supplied with 4572mm of cord.) **Finish:** Brushed Steel (BS)

Max. Wattage: 1 × 60W E27

# 27690

1lt Large Pendant

H: 405mm W: 456mm Drop Range: 457mm - 4778mm (Supplied with 4572mm of cord.) Finish: Brushed Steel (BS)

Max. Wattage: 1 × 100W E27

Model shown: 23454

- influenced by industrial lamps of the 1900s
- antique mirror glass reflections
- recommend to use LED vintage style filament lamps
- · adjustable cord length