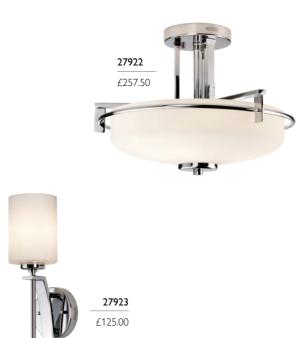

- · linear style and precise design
- · opal etched glass shades
- all supplied with 3.5W LED G9 bulb(s) = 320Lm each, 3000k

3lt Semi-Flush

H: 291mm W: 416mm Finish: Polished Chrome (PC) Max. Wattage: 3 x 3.5W LED G9 IP Rating: IP44

## 27923

1lt Large Wall Light

H: 489mm W: 114mm P: 130mm Finish: Polished Chrome (PC) Max. Wattage: 1 × 3.5W LED G9 IP Rating: IP44

## 27924

1lt Small Wall Light

H: 195mm W: 114mm P: 137mm Finish: Polished Chrome (PC) Max. Wattage: 1 × 3.5W LED G9 IP Rating: IP44

## 27925

3lt Bar Light

H: 191mm W: 533mm P: 142mm Finish: Polished Chrome (PC) Max. Wattage: 3 × 3.5W LED G9 IP Rating: IP44

27924

£80.00