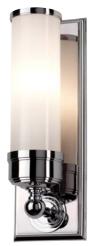

Get the look: find out more about this detailed, classic wall light on p51 (code: 22523)

#### 22523

1lt Wall Light

H: 220mm W: 140mm P: 165mm Finish: Polished Chrome (PC) Max. Wattage: 1 x 3.5W LED G9 IP Rating: IP44