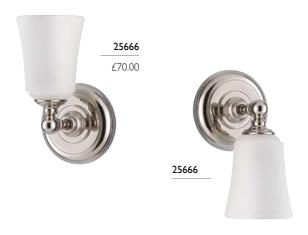

styles
- all supplied with 3.5W LED G9 bulb(s) = 320Lm each, 3000k

1lt Wall Light

H: 220mm W: 124mm P: 165mm Finish: Grey Bronze Patina (GBP) Max. Wattage: 1 x 3.5W LED G9 IP Rating: IP44

## 27795

1lt Wall Light

H: 220mm W: 124mm P: 165mm Finish: Polished Antique Nickel (PAN)

Max. Wattage: 1 x 3.5W LED G9 IP Rating: IP44

#### 58246

1lt Wall Light

H: 220mm W: 124mm P: 165mm Finish: Burnished Brass (BRB) Max. Wattage: 1 x 3.5W LED G9 IP Rating: IP44

## 30227

1lt Wall Light

H: 205mm (short finial) / 260mm (long finial) W: 127mm P: 180mm Finish: Polished Chrome (PC) Max. Wattage: 1 x 3.5W LED G9 IP Rating: IP44

Customisable wall light can be mounted facing up or down and comes with 2 different finials to create a unique look





27795 £120.00





30227 £87.50

58246

£137.50







- · contemporary take on colonial look with a circular backplate
- pressed opal etched glass shades
- · suitable to be facing up or down
- all supplied with 3.5W LED G9 bulb(s) = 320Lm each, 3000k

1lt Wall Light

H: 248mm W: 133mm P: 152mm Finish: Polished Chrome (PC) Max. Wattage: 1 x 3.5W LED G9 IP Rating: IP44

## 25667

2lt Bar Light

H: 248mm W: 330mm P: 152mm Finish: Polished Chrome (PC) Max. Wattage: 2 x 3.5W LED G9

IP Rating: IP44

## 25668

3lt Bar Light

H: 248mm W: 533mm P: 152mm Finish: Polished Chrome (PC) Max. Wattage: 3 x 3.5W LED G9 IP Rating: IP44





Model shown: 18767



- traditional castings with large opal glass shades
- all supplied with 3.5W LED G9 bulb(s) = 320Lm each, 3000k

1lt Wall Light

H: 285mm W: 170mm P: 210mm Finish: Polished Chrome (PC) Max. Wattag