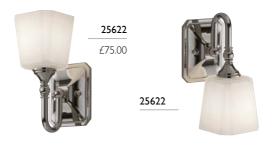

## 58282

1lt Wall Light

H: 246mm W: 165mm D: 200mm Finish: Painted Natural Brass (PNB) Max. Wattage: 1 × 3.5W LED G9 IP Rating: IP44

Model shown: 25624

- · inspired by the colonial era with classic goose neck arm
- 4 sided opal-etched glass shades
- · cut corner detail on the chamfered back plate
- can be used facing up or down
- all supplied with 3.5W LED G9 bulb(s) = 320Lm each, 3000k

## 25622

1lt Wall Light

H: 257mm W: 117mm P: 152mm Finish: Polished Chrome (PC) Max. Wattage: 1 x 3.5W LED G9 IP Rating: IP44

## 25623

3lt Bar Light

H: 257mm W: 356mm P: 152mm Finish: Polished Chrome (PC) Max. Wattage: 2 x 3.5W LED G9 IP Rating: IP44

3lt Bar Light

25624

H: 257mm W: 533mm P: 152mm Finish: Polished Chrome (PC) Max. Wattage: 3 × 3.5W LED G9 IP Rating: IP44