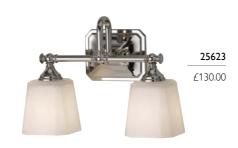

## 58282

1lt Wall Light

H: 246mm W: 165mm D: 200mm Finish: Painted Natural Brass (PNB) Max. Wattage: 1 × 3.5W LED G9 IP Rating: IP44

Model shown: 25624

- · inspired by the colonial era with classic goose neck arm
- 4 sided opal-etched glass shades
- · cut corner detail on the chamfered back plate
- can be used facing up or down
- all supplied with 3.5W LED G9 bulb(s) = 320Lm each, 3000k

## 25623

3lt Bar Light

H: 257mm W: 356mm P: 152mm Finish: Polished Chrome (PC) Max. Wattage: 2 x 3.5W LED G9 IP Rating: IP44

3lt Bar Light

25624

H: 257mm W: 533mm P: 152mm Finish: Polished Chrome (PC) Max. Wattage: 3 × 3.5W LED G9 IP Rating: IP44