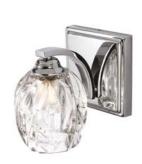

## 27717 1lt Wall Light

H: 155mm W: 127mm P: 165mm Finish: Polished Chrome (PC) Max. Wattage: 1 x 3.5W LED G9 IP Rating: IP44

Can be mounted as up or down light.

## 27718

3lt Bar Light

H: 161mm W: 508mm P: 170mm Finish: Polished Chrome (PC) Max. Wattage: 3 x 3.5W LED G9 IP Rating: IP44

Can be mounted as up or down light.

27717 £85.00

27717

## · classic bath bar fittings with 1930s inspiration

- · clear ribbed glass shades etched inside
- all supplied with 3.5W LED G9 bulb(s) = 320Lm each, 3000k