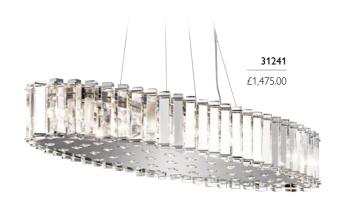

## 31241

12lt Island Pendant

H: 134mm W: 894mm D: 298mm Drop Range: 305mm - 1993mm Finish: Polished Chrome (PC) Max. Wattage: 12 x 3.5W LED G9 IP Rating: IP44

25934 £257.50

- triangular crystal prisms rest in a Polished Chrome frame
- rounded crystals on the bottom reflect inner light
- all supplied with 3.5W LED G9 bulb(s) = 320Lm each, 3000k