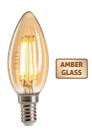

# Edison LED E27 lamp

H: 140mm W: 64mm

Wattage: 8W (60W equivalent) Colour temp.: 3000k (warm white) Expected Life: 25,000 hours Lumens: 800 Lm