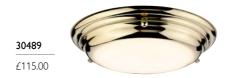

#### 30489

Mini LED Flush Light

H: 48mm W: 245mm Finish: Polished Brass (PB) Max. Wattage: 12W Integrated LED LED details: 1080Lm, 3000k