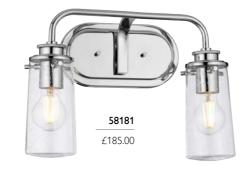

## 58181

2lt Wall Light

H: 259mm W: 374mm P: 145mm Finish: Polished Chrome (PC) Max. Wattage: 2 × 40W E27 IP Rating: IP44