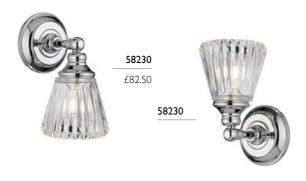

### · updated classical style

- · linear cut glass shades
- can be used facing up or downwards
- all supplied with 3.5W LED G9 bulb(s) = 320Lm each, 3000k

### 58230

1lt Wall Light

H: 250mm W: 136mm P: 168mm Finish: Polished Chrome (PC) Max. Wattage: 1 x 3.5W LED G9 IP Rating: IP44