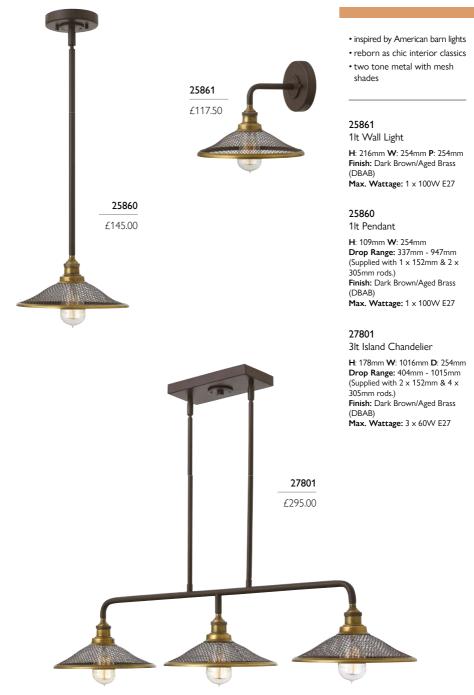

## 52596

3lt Semi-Flush Mount

H: 149mm W: 654mm Finish: Dark Antique Brass (DAB) Max. Wattage: 3 x 40W E27 IP Rating: IP44

- · inspired by American barn lights
- · cast socket covers
- · mesh shades
- · two-tone Antique Nickel with Heritage Brass finish
- · clear seeded glass shades
- · recommended with LED filament bulbs below

1lt Wall Light

H: 300mm W: 203mm P: 220mm Finish: Antique Nickel / Dark Aged Brass (AN/DAB) Max. Wattage: 1 x 40W E27 IP Rating: IP44

### 58254

2lt Wall Light

H: 301mm W: 483mm P: 220mm Finish: Antique Nickel / Dark Aged Brass (AN/DAB) Max. Wattage: 2 × 40W E27 IP Rating: IP44

## 58256

3lt Wall Light

H: 304mm W: 686mm P: 220mm Finish: Antique Nickel / Dark Aged Brass (AN/DAB) Max. Wattage: 3 × 40W E27 IP Rating: IP44

## **OPTIONAL**

LED E27 LAMP 28605-£13.00 See page 104

- · cast socket covers
- · mesh shades
- · polished Chrome finish
- · clear seeded glass shades
- · recommended with LED filament bulbs below

1lt Wall Light

H: 300mm W: 203mm P: 220mm Finish: Polished Chrome (PC) Max. Wattage: 1 × 40W E27 IP Rating: IP44

## 58255

2lt Wall Light

H: 301mm W: 483mm P: 220mm Finish: Polished Chrome (PC) Max. Wattage: 2 x 40W E27 IP Rating: IP44

## 58257

3lt Wall Light

H: 304mm W: 686mm P: 220mm Finish: Polished Chrome (PC) Max. Wattage: 3 × 40W E27 IP Rating: IP44