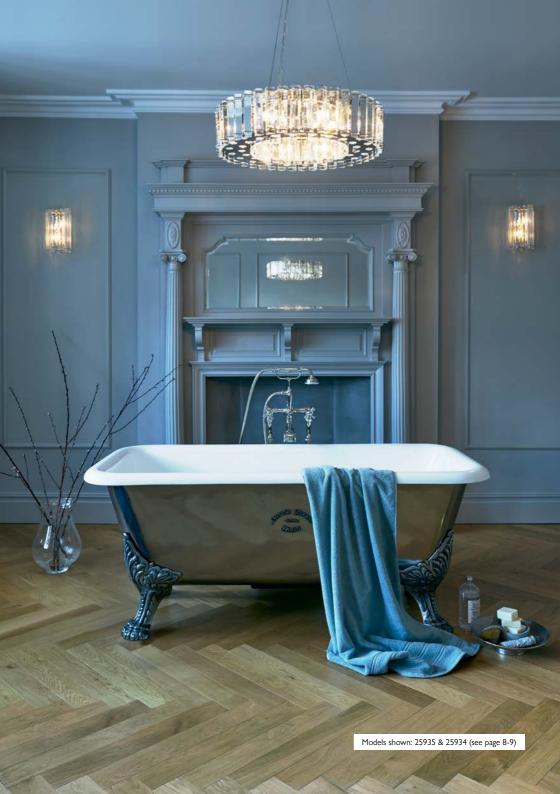

## 31241

12lt Island Pendant

H: 134mm W: 894mm D: 298mm Drop Range: 305mm - 1993mm Finish: Polished Chrome (PC) Max. Wattage: 12 x 3.5W LED G9 IP Rating: IP44

25934 £257.50

- triangular crystal prisms rest in a Polished Chrome frame
- rounded crystals on the bottom reflect inner light
- all supplied with 3.5W LED G9 bulb(s) = 320Lm each, 3000k

### 25933

6lt Pendant

H: 127mm W: 438mm Drop Range: 300mm - 1359mm Finish: Polished Chrome (PC) Max. Wattage: 6 x 3.5W LED G9 IP Rating: IP44

25935

8lt Chandelier

H: 127mm W: 527mm Drop Range: 300mm - 1359mm Finish: Polished Chrome (PC) Max. Wattage: 8 x 3.5W LED G9 IP Rating: IP44