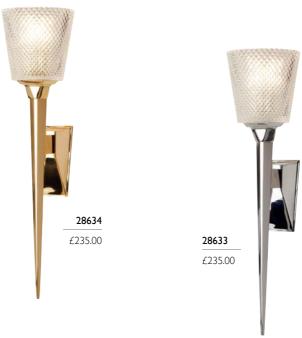

- contemporary torchiere inspired by the olympic torch
- cut glass shade
- both supplied with 3.5W LED G9 bulb(s) = 320Lm each, 3000k

1lt Wall Light

H: 506mm W: 126mm P: 200mm Finish: Polished Gold (PG) Max. Wattage: 1 x 3.5W LED G9 IP Rating: IP44

### 28633

1lt Wall Light

**H**: 506mm **W**: 126mm **P**: 200mm Finish: Polished Chrome (PC) Max. Wattage: 1 x 3.5W LED G9

- · integral LED lights up an acrylic rod on the wall light and 3lt pendant
- · clear cut glass shades
- all supplied with 3.5W LED G9 bulb(s) = 320Lm each, 3000k