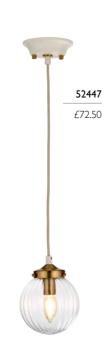

# 52447

1lt Pendant

H: 192mm W: 150mm Drop Range: 265mm - 3044mm (Supplied with 3000mm cable.) Finish: Cream/Aged Brass (CAB) Max. Wattage: 1 × 60W E14