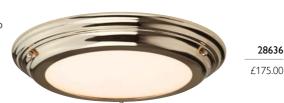

## **OPTIONAL**

LED E27 LAMP 28605-£13.00 See page 104

- · ultra flat profile with a high quality integrated LED module (not dimmable)
- all IP54 rated

1lt Medium Flush Light

H: 40mm W: 361mm Finish: Aged Brass (AB) Max. Wattage: 25W Integrated LED

LED details: 2250Lm, 3000k

## 28636

1lt Medium Flush Light

H: 40mm W: 361mm Finish: Polished Brass (PB) Max. Wattage: 25W Integrated LED LED details: 2250Lm, 3000k

#### 28637

1lt Medium Flush Light

H: 40mm W: 361mm Finish: Polished Chrome (PC) Max. Wattage: 25W Integrated LED LED details: 2250Lm, 3000k