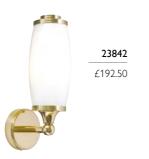

- · long opal glass
- all supplied with a 3.5W LED G9 bulb = 320Lm, 3000k

## 23842

1lt Wall Light

H: 280mm W: 90mm P: 130mm Finish: Polished Brass (PB) Max. Wattage: 1 x 3.5W LED G9 IP Rating: IP44