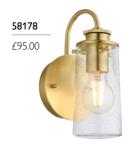

### 58178

1lt Wall Light

H: 244mm W: 127mm P: 149mm Finish: Brushed Brass (BB) Max. Wattage:  $1 \times 40 \text{W}$  E27 IP Rating: IP44