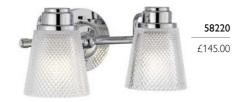

## · classical design inspiration

- · clear cut glass shades
- · can be used facing up or downwards
- all supplied with 3.5W LED G9 bulb(s) = 320Lm each, 3000k

## 58220

2lt Wall Light

H: 160mm W: 345mm P: 193mm Finish: Polished Chrome (PC) Max. Wattage: 2 x 3.5W LED G9 IP Rating: IP44