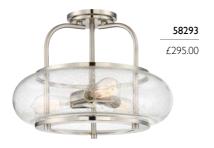

# 58294

1lt Semi-Flush Mount

H: 248mm W: 305mm Finish: Brushed Nickel (BN) Max. Wattage: 1 x 60W E27

# traditional American style

· blend of modern and

- vintage LED filament lamps recommended to complete the look
- · clear seeded glass shades

# 58313

3lt Flush Mount

H: 180mm W: 406mm Finish: Brushed Nickel (BN) Max. Wattage: 3 × 60W E27

# 58311

2lt Flush Mount

H: 147mm W: 305mm Finish: Brushed Nickel (BN) Max. Wattage: 2 × 60W E27