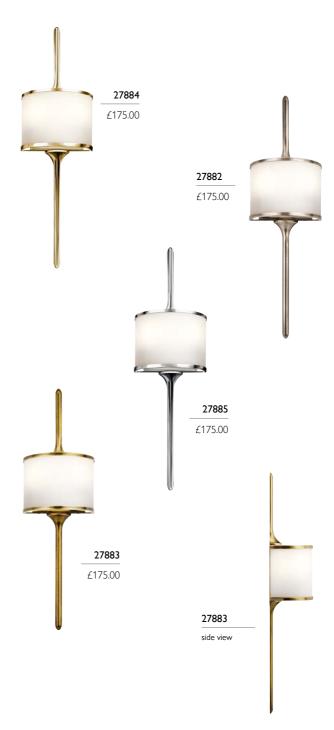

2lt Wall Light

H: 559mm W: 165mm P: 98mm Finish: Polished Brass (PB) Max. Wattage: 2 x 3.5W LED G9 IP Rating: IP44

## 27882

2lt Wall Light

H: 559mm W: 165mm P: 98mm Finish: Brushed Pewter (BPW) Max. Wattage: 2 x 3.5W LED G9 IP Rating: IP44

## 27885

2lt Wall Light

H: 559mm W: 165mm P: 98mm Finish: Polished Chrome (PC) Max. Wattage: 2 x 3.5W LED G9 IP Rating: IP44

## 27883

2lt Wall Light

H: 559mm W: 165mm P: 98mm Finish: Natural Brass (NB) Max. Wattage: 2 x 3.5W LED G9 IP Rating: IP44