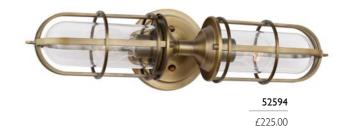

## 52596

3lt Semi-Flush Mount

H: 149mm W: 654mm Finish: Dark Antique Brass (DAB) Max. Wattage: 3 x 40W E27 IP Rating: IP44

- · inspired by American barn lights
- · cast socket covers
- · mesh shades
- · two-tone Antique Nickel with Heritage Brass finish
- · clear seeded glass shades
- · recommended with LED filament bulbs below

1lt Wall Light

H: 300mm W: 203mm P: 220mm Finish: Antique Nickel / Dark Aged Brass (AN/DAB) Max. Wattage: 1 x 40W E27 IP Rating: IP44

### 58254

2lt Wall Light

H: 301mm W: 483mm P: 220mm Finish: Antique Nickel / Dark Aged Brass (AN/DAB) Max. Wattage: 2 × 40W E27 IP Rating: IP44

## 58256

3lt Wall Light

H: 304mm W: 686mm P: 220mm Finish: Antique Nickel / Dark Aged Brass (AN/DAB) Max. Wattage: 3 × 40W E27 IP Rating: IP44