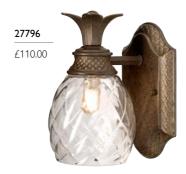

1lt Wall Light

H: 220mm W: 124mm P: 165mm Finish: Grey Bronze Patina (GBP) Max. Wattage: 1 x 3.5W LED G9 IP Rating: IP44

## 27795

1lt Wall Light

H: 220mm W: 124mm P: 165mm Finish: Polished Antique Nickel (PAN)

Max. Wattage: 1 x 3.5W LED G9 IP Rating: IP44