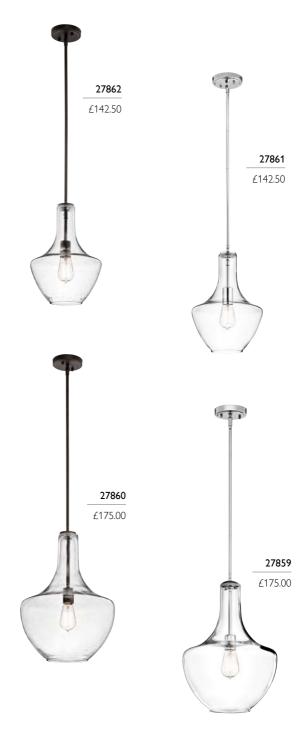

1lt Small Pendant

H: 387mm W: 268mm **Drop Range**: 615mm - 1372mm (Supplied with 2 x 152mm & 2 x 305mm rods.) **Finish**: Dark Brown (DBR)

Max. Wattage: 1 x 60W E27

#### 27861

1lt Small Pendant

H: 387mm W: 268mm Drop Range: 615mm - 1372mm (Supplied with 2 x 152mm & 2 x 305mm rods.) Finish: Polished Chrome (PC) Max. Wattage: 1 x 60W E27

#### 27860

1lt Medium Pendant

H: 508mm W: 350mm Drop Range: 730mm - 1499mm (Supplied with 2 x 152mm & 2 x 305mm rods.) Finish: Dark Brown (DBR) Max. Wattage: 1 x 60W E27

#### 27859

1lt Medium Pendant

H: 508mm W: 350mm Drop Range: 730mm - 1499mm (Supplied with 2 x 152mm & 2 x 305mm rods.) Finish: Polished Chrome (PC) Max. Wattage: 1 x 60W E27

- vintage warehouse style pendants
- · opal glass domes
- unusual square linked chain (Supplied with 1524mm of chain.)