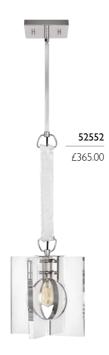

#### 52554

1lt Pendant

H: 816mm W: 260mm

Drop Range: 877mm - 1639mm (Supplied with  $2 \times 305$ mm &  $1 \times 152$ mm rods.)

Finish: Polished Nickel (PN)
Max. Wattage: 1 x 60W E27