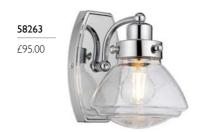

## 27756

3lt Bar Light

H: 231mm W: 610mm P: 206mm Finish: Polished Chrome (PC) Max. Wattage: 3 x 3.5W LED G9 IP Rating: IP44

- traditional schoolhouse shape
- · clear seedy glass
- · Polished Chrome finish

1lt Wall Light

H: 221mm W: 170mm P: 211mm Finish: Polished Chrome (PC) Max. Wattage: 1 x 40W E27 IP Rating: IP44