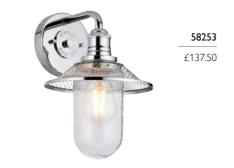

## 52596

3lt Semi-Flush Mount

H: 149mm W: 654mm Finish: Dark Antique Brass (DAB) Max. Wattage: 3 x 40W E27 IP Rating: IP44

- · inspired by American barn lights
- · cast socket covers
- · mesh shades
- · two-tone Antique Nickel with Heritage Brass finish
- · clear seeded glass shades
- · recommended with LED filament bulbs below

1lt Wall Light

H: 300mm W: 203mm P: 220mm Finish: Antique Nickel / Dark Aged Brass (AN/DAB) Max. Wattage: 1 x 40W E27 IP Rating: IP44

### 58254

2lt Wall Light

H: 301mm W: 483mm P: 220mm Finish: Antique Nickel / Dark Aged Brass (AN/DAB) Max. Wattage: 2 × 40W E27 IP Rating: IP44

## 58256

3lt Wall Light

H: 304mm W: 686mm P: 220mm Finish: Antique Nickel / Dark Aged Brass (AN/DAB) Max. Wattage: 3 × 40W E27 IP Rating: IP44