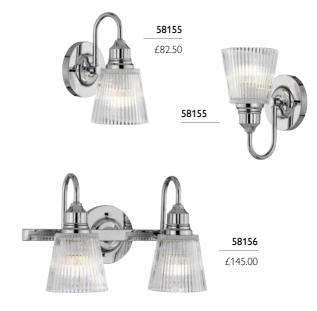

1lt Wall Light

H: 242mm W: 130mm P: 180mm Finish: Polished Chrome (PC) Max. Wattage: 1 x 3.5W LED G9 IP Rating: IP44

## 58156

2lt Wall Light

H: 242mm W: 406mm P: 196mm Finish: Polished Chrome (PC) Max. Wattage: 2 x 3.5W LED G9 IP Rating: IP44