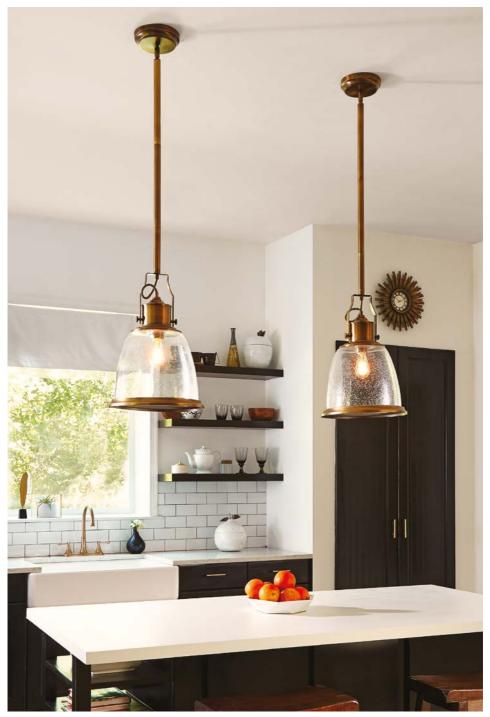

1lt Medium Pendant

H: 359mm W: 240mm

Drop Range: 583mm - 1499mm (Supplied with 1 x 152mm and 3 x

305mm rods.)

Finish: Dark aged Brass (DAB) Max. Wattage: 1 x 75W E27

# 27713

1lt Large Pendant

H: 521mm W: 355mm

Drop Range: 766mm - 1680mm (Supplied with 1  $\times$  152mm and 3  $\times$ 

305mm rods.)

Finish: Dark Aged Brass (DAB) Max. Wattage: 1 x 75W E27

# 27711

3lt Island Chandelier

H: 359mm W: 914mm P: 240mm **Drop Range**: 578mm - 1492mm (Supplied with 2 x 152mm and 6 x 305mm rods.)

Finish: Dark Aged Brass (DAB)

Max. Wattage: 3 x 75W E27

- · industrial inspired pendants
- · pivot detail adds authenticity
- · clear seedy glass shade(s)