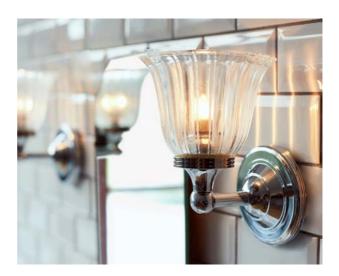

Get the look: find out more about this detailed, classic wall light on p51 (code: 22523)

#### 22523

1lt Wall Light

H: 220mm W: 140mm P: 165mm Finish: Polished Chrome (PC) Max. Wattage: 1 x 3.5W LED G9 IP Rating: IP44