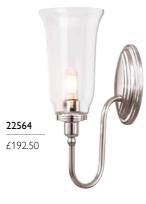

22523

£192.50

- · assorted classical polished nickel backplate
- either tall clear fluted glass or short ribbed glass
- all supplied with a 3.5W LED G9 bulb = 320Lm, 3000k

1lt Wall Light

H: 240mm W: 140mm P: 165mm Finish: Polished Nickel (PN) Max. Wattage: 1 x 3.5W LED G9 IP Rating: IP44

## 22564

1lt Wall Light

H: 340mm W: 120mm P: 215mm Finish: Polished Nickel (PN) Max. Wattage: 1 x 3.5W LED G9 IP Rating: IP44

## 22571

1lt Wall Light

H: 330mm W: 140mm P: 140mm Finish: Polished Nickel (PN) Max. Wattage: 1 x 3.5W LED G9 IP Rating: IP44

## 22572

1lt Wall Light

H: 410mm W: 120mm P: 120mm Finish: Polished Nickel (PN) Max. Wattage: 1 x 3.5W LED G9 IP Rating: IP44

Models shown: 23789

# CHROME OR NICKEL?

Polished Chrome and Polished Nickel may seem very similar, but Chrome has a more blue tone while Nickel is warmer in colour. Polished Chrome doesn't tarnish or require frequent polishing. Polished Nickel will tarnish in a moist environment and require maintaining from time to time.