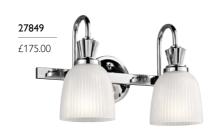

## · classic bath bar fittings with 1930s inspiration

- · clear ribbed glass shades etched inside
- all supplied with 3.5W LED G9 bulb(s) = 320Lm each, 3000k

## 27848

1lt Wall Light

H: 241mm W: 127mm P: 172mm Finish: Polished Chrome (PC) Max. Wattage: 1 x 3.5W LED G9 IP Rating: IP44

### 27849

2lt Bar Light

H: 241mm W: 406mm P: 186mm Finish: Polished Chrome (PC) Max. Wattage: 2 x 3.5W LED G9 IP Rating: IP44

## 27850

3lt Bar Light

H: 241mm W: 610mm P: 186mm Finish: Polished Chrome (PC) Max. Wattage: 3 x 3.5W LED G9 IP Rating: IP44

## 27851

4lt Bar Light

H: 241mm W: 827mm P: 186mm Finish: Polished Chrome (PC) Max. Wattage: 4 x 3.5W LED G9 IP Rating: IP44

Model shown: 27755