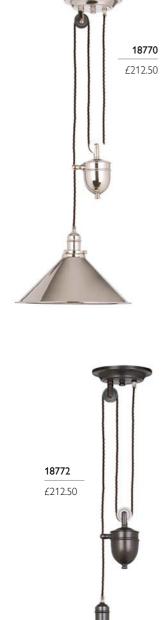

#### 30245

Small LED Pendant

H: 186mm W: 180mm **Drop Range:** 294mm - 1720mm (Supplied with adjustable steel

wire - 1524mm.)
Finish: White (WHT)

Max. Wattage: 18W Integrated

LED

LED details: 538Lm, 2700k

Models shown: 18770

## KITCHEN

- French mid 1900s style
   bistro and café style pendants
  - · rise and fall pendants

## 18770

1lt Rise and Fall Pendant

H: 230mm W: 370mm Drop Range: 895mm - 1800mm Finish: Polished Nickel (PN) Max. Wattage: 1 × 100W E27

#### 18771

1lt Rise and Fall Pendant

H: 230mm W: 370mm Drop Range: 895mm - 1800mm Finish: Aged Brass (AB) Max. Wattage: 1 x 100W E27

## 18772

1lt Rise and Fall Pendant

H: 230mm W: 370mm Drop Range: 895mm - 1800mm Finish: Old Bronze (OBZ) Max. Wattage: 1 x 100W E27

- French mid 1900s style
- · bistro and café style
- metal wall lights or simple cord pendants