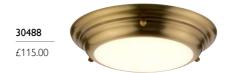

## 30488

Mini LED Flush Light

H: 48mm W: 245mm Finish: Aged Brass (AB) Max. Wattage: 12W Integrated LED LED details: 1080Lm, 3000k

#### 30489

Mini LED Flush Light

H: 48mm W: 245mm Finish: Polished Brass (PB) Max. Wattage: 12W Integrated LED LED details: 1080Lm, 3000k

#### 30490

Mini LED Flush Light

H: 48mm W: 245mm Finish: Polished Chrome (PC) Max. Wattage: 12W Integrated LED LED details: 1080Lm, 3000k