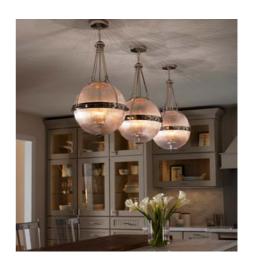

## KITCHEN LIGHTING

Kitchens are often the hub of the home. They need bright task lighting which is usually achieved through ceiling down lights or under cabinet lighting, but it's decorative lighting that completes the design of a kitchen. The additional style and ambience they bring to a kitchen transforms relaxed and social moments.

## OUR TOP TIPS

Decorative lighting can be chosen to compliment the architecture and styling of the room. Distinctive Lighting offer a great range of traditional, transitional and more contemporary fixtures. Try to match the finish of the tap or handle hardware used within the kitchen to the lighting fixture metal – but if you are more daring with design then look to choose a statement and contrast piece over the island or counter.

## **BEST PRACTICE**

A group of pendants is ideal for islands and breakfast bars, hung in pairs or odd numbered groups, depending on size. Keep in mind that the pendants should not prevent those standing around the island from seeing one another. Every space is different so heights will vary, but pendants should typically be hung with the bottom of the fixture 28"-34" (71-86cm) from the countertop.