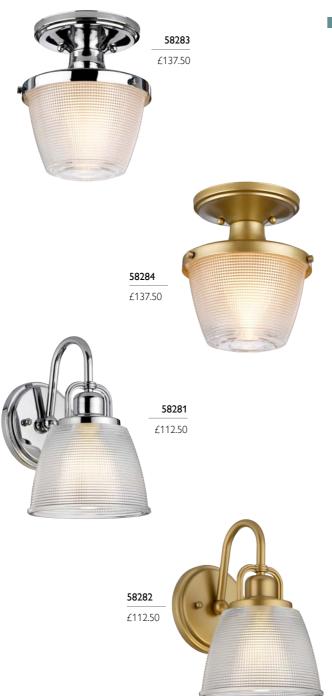

## **OPTIONAL**

LED E27 LAMP 28606-£15.00 See page 104

- · Petite ceiling flush mount
- Detailed pressed glass shades with prismatic look
- Polished Chrome or Painted Natural Brass effect

### 58283

1lt Semi-Flush

H: 205mm W: 182mm D: 182mm Finish: Polished Chrome (PC) Max. Wattage: 1 x 60W E27 IP Rating: IP44

### 58284

1lt Semi-Flush

H: 205mm W: 182mm D: 182mm Finish: Painted Natural Brass (PNB) Max. Wattage: 1 × 60W E27 IP Rating: IP44

## 58281

1lt Wall Light

H: 246mm W: 165mm D: 200mm Finish: Polished Chrome (PC) Max. Wattage: 1 x 3.5W LED G9 IP Rating: IP44

## 58282

1lt Wall Light

H: 246mm W: 165mm D: 200mm Finish: Painted Natural Brass (PNB) Max. Wattage: 1 × 3.5W LED G9 IP Rating: IP44

Model shown: 25624

- · inspired by the colonial era with classic goose neck arm
- 4 sided opal-etched glass shades
- · cut corner detail on the chamfered back plate
- can be used facing up or down
- all supplied with 3.5W LED G9 bulb(s) = 320Lm each, 3000k