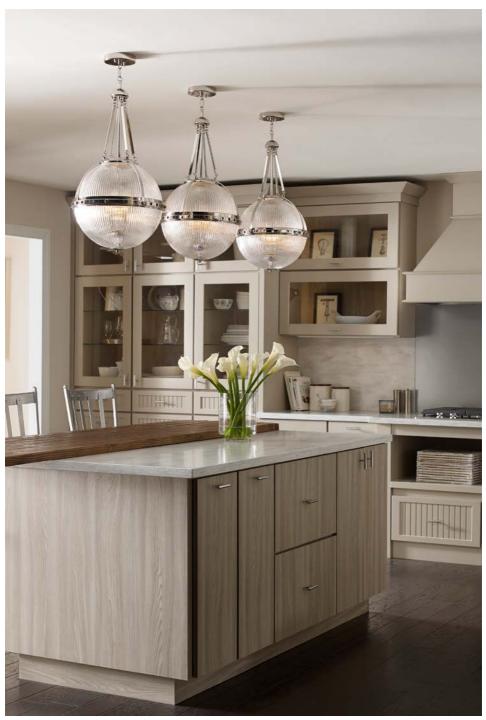

EXAMPLE: 14' + 20' = 34' (aim for a 34"/ 86cm diameter chandelier/pendant)

The bottom of the chandelier should sit approximately 32"-34" (81-86cm) above the table top.

Models shown: 30382

- classic orb shaped pendants
- two ribbed glass domes
- traditional metalwork details

3lt Pendant

**H**: 674mm **W**: 384mm

Drop Range: 789 mm - 1703 mm (Supplied with  $2 \times 152 \text{mm} \& 2 \times 152 \text{mm}$ 

305mm rods.)

Finish: Natural Brass (NB) Max. Wattage: 3 × 60W E14

## 30382

3lt Pendant

H: 674mm W: 384mm

Drop Range: 789mm - 1703mm (Supplied with 2 x 152mm & 2 x  $\,$ 

305mm rods.)

Finish: Polished Nickel (PN) Max. Wattage: 3 x 60W E14

Models shown: 25589

- Victorian inspired pendants
- · clear glass orbs
- · vintage cast rosette details
- · decorative cast ceiling canopy