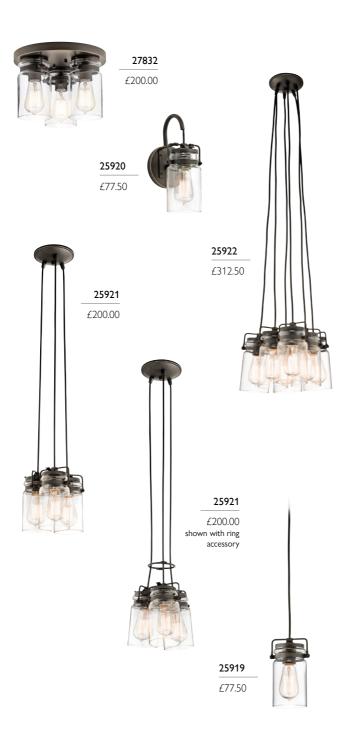

3lt Flush Mount

H: 201mm W: 282mm Finish: Oil Rubbed Bronze (ORB) Max. Wattage: 3 x 60W E27

# 25920

1lt Wall Light

H: 292mm W: 127mm P: 159mm Finish: Oil Rubbed Bronze (ORB) Max. Wattage: 1 x 60W E27

#### 25922

6lt Pendant

H: 197mm W: 305mm Drop Range: 253mm - 2870mm (Supplied with 3000mm of cord.) Finish: Oil Rubbed Bronze (ORB) Max. Wattage: 6 x 60W E27

Supplied with a ring accessory to hold cables closer together.

## 25921

3lt Pendant

H: 197mm W: 216mm Drop Range: 253mm - 2870mm (supplied with 3000mm of cord.) Finish: Oil Rubbed Bronze (ORB) Max. Wattage: 3 × 60W E27

Supplied with a ring accessory to hold cables closer together.

#### 25919

1lt Mini Pendant

H: 197mm W: 121mm Drop Range: 253mm - 2870mm (Supplied with 3000mm of cord.) Finish: Oil Rubbed Bronze (ORB) Max. Wattage: 1 x 60W E27

Model shown: 27836 (shown with ring accessory included with 3 and 6 light pendants)