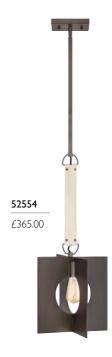

#### 58202

1lt Pendant

H: 250mm W: 248mm **Drop Range:** 466mm - 1076mm (Supplied with 2 x 305mm & 1 x 153mm rods.)

Finish: Dark Aged Brass (DAB) Max. Wattage: 1 x 60W E27

- · eclectic variety of pendants
- traditional and modern styles to suit any decor
- · ideal for over kitchen islands