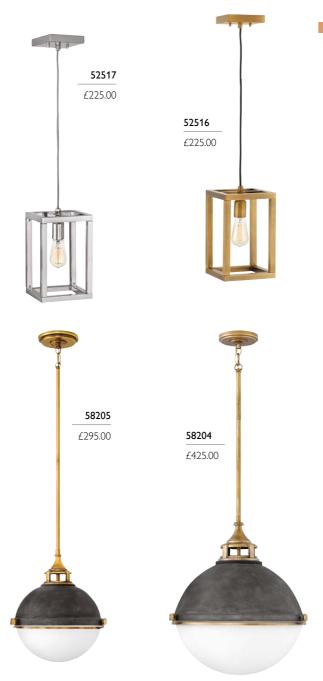

# 58290

1lt Wall Light

H: 241mm W: 199mm P: 225mm Finish: Brushed Nickel (BN) Max. Wattage: 1 × 60W E27

**58290** £125.00

Model shown: 58205

- · vintage industrial influences
- 58204 & 58205 have seamless dome shade in Aged Zinc and etched opal glass
- · 52516 & 52517 have strong geometric form with robust metal frames

#### 52517

1lt Pendant

H: 297mm W: 178mm Drop Range: 359mm - 2069mm

(Supplied with 1829mm cable.) Finish: Polished Nickel (PN) Max. Wattage: 1 × 60W E27

#### 52516

1lt Pendant

H: 297mm W: 178mm

Drop Range: 359mm - 2069mm (Supplied with 1829mm cable.) Finish: Brushed Brass (BB) Max. Wattage: 1 x 60W E27

# 58205

2lt Pendant

H: 366mm W: 339mm

Drop Range: 652mm - 1262mm (Supplied with 2 x 305mm & 1 x 153mm rods.)

Finish: Aged Zinc with Dark Aged Brass (AZC/DAB)

Max. Wattage: 2 x 60W E27

# 58204

3lt Pendant

H: 499mm W: 457mm

Drop Range: 786mm - 1396mm (Supplied with 2 x 305mm & 1 x

153mm rods.)

Finish: Aged Zinc with Heritage

Brass (AZC/DAB)

Max. Wattage: 3 x 60W E27