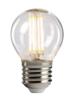

# G9 LED lamp

H: 50mm W: 15mm

Wattage: 3.5W (28W equivalent) Colour temp.: 3000k (warm white) Expected Life: 25,000 hours Lumens: 320 Lm

Switch Cycles: 12,500