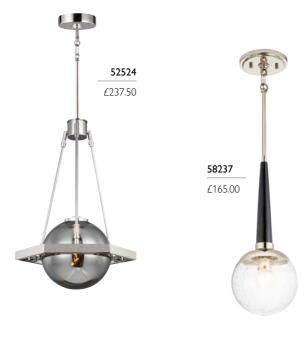

# 52524

1lt Pendant

H: 514mm W: 352mm **Drop Range:** 740mm - 1654mm (Supplied with 3 x 305mm & 1 x 152mm rods.)

Finish: Polished Nickel (PN) Max. Wattage: 1 x 60W E14

#### 58237

1lt Pendant

H: 478mm W: 195mm **Drop Range:** 610mm - 1513mm (Supplied with 2 x 152mm & 2 x 305mm rods.)

Finish: Polished Nickel (PN)
Max. Wattage: 1 x 60W E27

#### 58206

1lt Mini-Pendant

H: 232mm W: 228mm **Drop Range:** 363mm - 1278mm (Supplied with)

**Finish:** Distressed Antique Grey (DAG)

Max. Wattage: 1 x 60W E14

# 52542

1lt Mini-Pendant

H: 270mm W: 146mm Drop Range: 340mm - 4792mm (Supplied with 4572mm cable), Finish: Polished Chrome (PC) Max. Wattage: 1 x 60W E27

- · eclectic variety of pendants
- traditional and modern styles to suit any decor