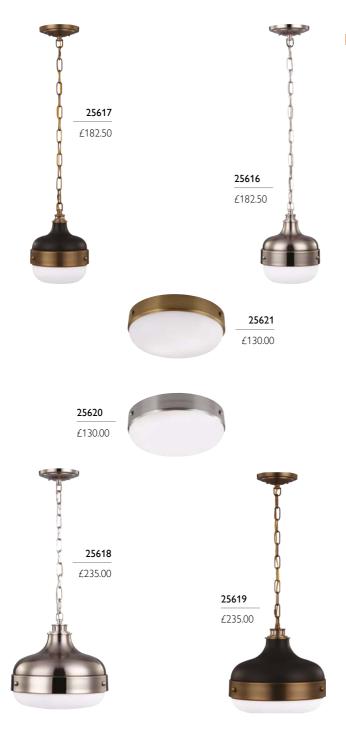

#### 25617

1lt Mini Pendant/Semi-Flush

H: 276mm W: 203mm

**Drop Range:** 432mm - 1956mm **Finish:** Black and Natural Brass (BKNB)

Max. Wattage: 1 x 75W E27

Duo-mount/semi-flush convertible.

#### 25616

1lt Mini Pendant/Semi-Flush

H: 276mm W: 203mm

**Drop Range:** 432mm - 1956mm **Finish:** Polished Nickel / Brushed

Steel (PNBS)

Max. Wattage: 1 x 75W E27 Duo-mount/semi-flush convertible.

### 25621

2lt Flush Mount

H: 117mm W: 330mm Finish: Natural Brass (NB)

Max. Wattage:  $2 \times 75W$  E27

# 25620

2lt Flush Mount

H: 117mm W: 330mm

Finish: Polished Nickel / Brushed Steel (PNBS)

Max. Wattage: 2 x 75W E27

#### 25618

2lt Pendant/Semi-Flush

H: 333mm W: 330mm

**Drop Range:** 483mm - 2007mm **Finish:** Polished Nickel / Brushed

Steel (PNBS)

Max. Wattage: 2 x 75W E27

Duo-mount/semi-flush convertible.

# 25619

2lt Pendant/Semi-Flush

H: 333mm W: 330mm

**Drop Range:** 483mm - 2007mm **Finish:** Black and Natural Brass (BKNB)

Max. Wattage: 2 x 75W E27

Duo-mount/semi-flush convertible.

Model shown: 27691

- retro 1970s style
- spun steel shades with painted white inside
- · adjustable black cable