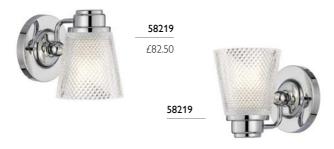

## · classical design inspiration

- · clear cut glass shades
- · can be used facing up or downwards
- all supplied with 3.5W LED G9 bulb(s) = 320Lm each, 3000k

#### 58219

1lt Wall Light

H: 160mm W: 130mm P: 193mm Finish: Polished Chrome (PC) Max. Wattage: 1 x 3.5W LED G9 IP Rating: IP44