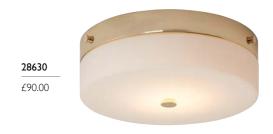

## 28630

1lt Large Flush

H: 95mm W: 290mm
Finish: Polished Gold (PG)
Max. Wattage: 1 x 9W LED GX53

IP Rating: IP44