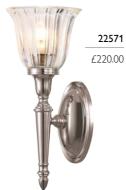

22523

£192.50

- · assorted classical polished nickel backplate
- either tall clear fluted glass or short ribbed glass
- all supplied with a 3.5W LED G9 bulb = 320Lm, 3000k

1lt Wall Light

H: 240mm W: 140mm P: 165mm Finish: Polished Nickel (PN) Max. Wattage: 1 x 3.5W LED G9 IP Rating: IP44

## 22564

1lt Wall Light

H: 340mm W: 120mm P: 215mm Finish: Polished Nickel (PN) Max. Wattage: 1 x 3.5W LED G9 IP Rating: IP44

## 22571

1lt Wall Light

H: 330mm W: 140mm P: 140mm Finish: Polished Nickel (PN) Max. Wattage: 1 x 3.5W LED G9 IP Rating: IP44

## 22572

1lt Wall Light

H: 410mm W: 120mm P: 120mm Finish: Polished Nickel (PN) Max. Wattage: 1 x 3.5W LED G9 IP Rating: IP44

Models shown: 23789

# CHROME OR NICKEL?

Polished Chrome and Polished Nickel may seem very similar, but Chrome has a more blue tone while Nickel is warmer in colour. Polished Chrome doesn't tarnish or require frequent polishing. Polished Nickel will tarnish in a moist environment and require maintaining from time to time.