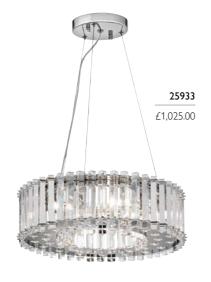

### 25933

6lt Pendant

H: 127mm W: 438mm Drop Range: 300mm - 1359mm Finish: Polished Chrome (PC) Max. Wattage: 6 x 3.5W LED G9 IP Rating: IP44

25935

8lt Chandelier

H: 127mm W: 527mm Drop Range: 300mm - 1359mm Finish: Polished Chrome (PC) Max. Wattage: 8 x 3.5W LED G9 IP Rating: IP44