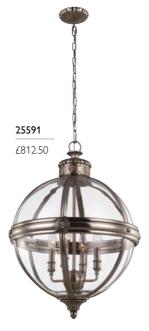

## 25592

4lt Pendant Chandelier

H: 679mm W: 498mm Drop Range: 832mm - 2356mm (Supplied with 1524mm of chain.) Finish: Silver Bronze Patina (SBP) Max. Wattage: 4 × 60W E14

## 25591

4lt Pendant Chandelier

H: 679mm W: 498mm Drop Range: 832mm - 2356mm (Supplied with 1524mm of chain.) Finish: Antique Nickel (AN) Max. Wattage: 4 × 60W E14

Models shown: 30257