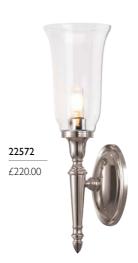

22523

£192.50

- · assorted classical polished nickel backplate
- either tall clear fluted glass or short ribbed glass
- all supplied with a 3.5W LED G9 bulb = 320Lm, 3000k

1lt Wall Light

H: 240mm W: 140mm P: 165mm Finish: Polished Nickel (PN) Max. Wattage: 1 x 3.5W LED G9 IP Rating: IP44

## 22564

1lt Wall Light

H: 340mm W: 120mm P: 215mm Finish: Polished Nickel (PN) Max. Wattage: 1 x 3.5W LED G9 IP Rating: IP44

## 22571

1lt Wall Light

H: 330mm W: 140mm P: 140mm Finish: Polished Nickel (PN) Max. Wattage: 1 x 3.5W LED G9 IP Rating: IP44

## 22572

1lt Wall Light

H: 410mm W: 120mm P: 120mm Finish: Polished Nickel (PN) Max. Wattage: 1 x 3.5W LED G9 IP Rating: IP44

Models shown: 23789

# CHROME OR NICKEL?

Polished Chrome and Polished Nickel may seem very similar, but Chrome has a more blue tone while Nickel is warmer in colour. Polished Chrome doesn't tarnish or require frequent polishing. Polished Nickel will tarnish in a moist environment and require maintaining from time to time.