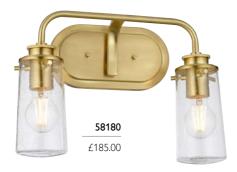

## 58180

2lt Wall Light

H: 259mm W: 374mm P: 145mm Finish: Brushed Brass (BB) Max. Wattage: 2 x 40W E27 IP Rating: IP44