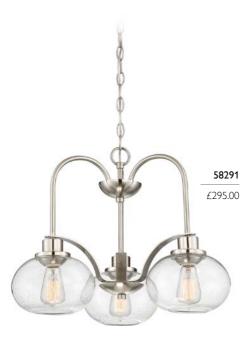

# traditional American style

· blend of modern and

- vintage LED filament lamps recommended to complete the look
- · clear seeded glass shades

#### 58291

3lt Island Pendant

H: 422mm W: 560mm Drop Range: mm - mm (Supplied with 1219mm of chain.) Finish: Brushed Nickel (BN) Max. Wattage: 3 × 60W E27