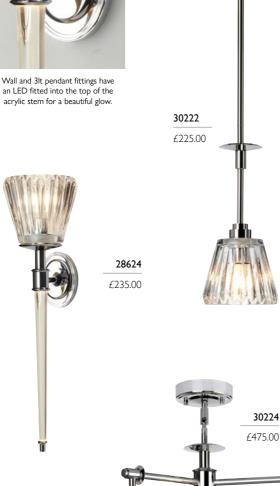

### 28633

1lt Wall Light

**H**: 506mm **W**: 126mm **P**: 200mm Finish: Polished Chrome (PC) Max. Wattage: 1 x 3.5W LED G9

- · integral LED lights up an acrylic rod on the wall light and 3lt pendant
- · clear cut glass shades
- all supplied with 3.5W LED G9 bulb(s) = 320Lm each, 3000k

#### 30222

1lt Pendant/Semi-Flush

H: 321mm W: 134mm Drop Range: 401mm - 1301mm (Supplied with 2 x 300mm & 2 x 150mm rods.)

Finish: Polished Chrome (PC) Max. Wattage: 1 x 3.5W LED G9 IP Rating: IP44

Duo-mount/semi-flush convertible.

## 28624

2lt Wall Light

H: 493mm W: 135mm P: 215mm Finish: Polished Chrome (PC) Max. Wattage: 1 x 3.5W LED G9 & 1W Integrated LED IP Rating: IP44

### 30224

3lt Pendant/Semi-Flush

H: 333mm W: 470mm **Drop Range:** 412mm - 1312mm (Supplied with 2 x 300mm & 2 x 150mm rods.)

Finish: Polished Chrome (PC) Max. Wattage: 3 x 3.5W LED G9 & 1W Integrated LED IP Rating: IP44

Duo-mount/semi-flush convertible. Each integrated 1W LED = 70Lm, 3000k

Model shown: 25701

£212.50

- · traditional bathroom castings
- · opal etched glass shades
- all models except flush mount are supplied with 3.5W LED G9 bulb(s) = 320Lm each, 3000k