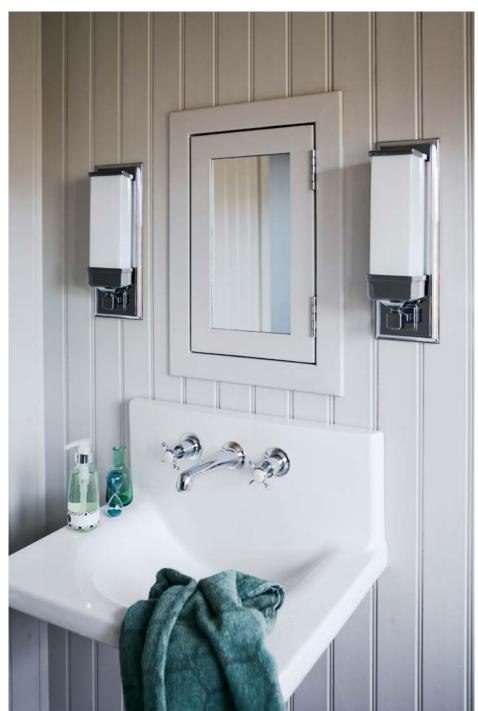

Get the look: find out more about this detailed, classic wall light on p51 (code: 22523)

#### 22523

1lt Wall Light

H: 220mm W: 140mm P: 165mm Finish: Polished Chrome (PC) Max. Wattage: 1 x 3.5W LED G9 IP Rating: IP44