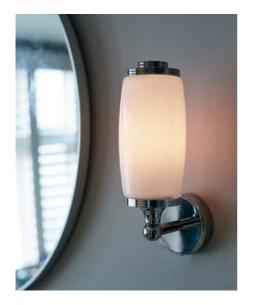

#### 22523

1lt Wall Light

H: 220mm W: 140mm P: 165mm Finish: Polished Chrome (PC) Max. Wattage: 1 x 3.5W LED G9 IP Rating: IP44

22523

£192.50

- · assorted classical polished nickel backplate
- either tall clear fluted glass or short ribbed glass
- all supplied with a 3.5W LED G9 bulb = 320Lm, 3000k

1lt Wall Light

H: 240mm W: 140mm P: 165mm Finish: Polished Nickel (PN) Max. Wattage: 1 x 3.5W LED G9 IP Rating: IP44