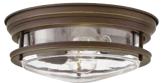

- · triangular crystal prisms rest in a Polished Chrome frame
- · rounded crystals on the bottom reflect inner light
- all supplied with 3.5W LED G9 bulb(s) = 320Lm each, 3000k

2lt Wall Light

H: 279mm W: 165mm P: 99mm Finish: Polished Chrome (PC) Max. Wattage: 2 x 3.5W LED G9 IP Rating: IP44