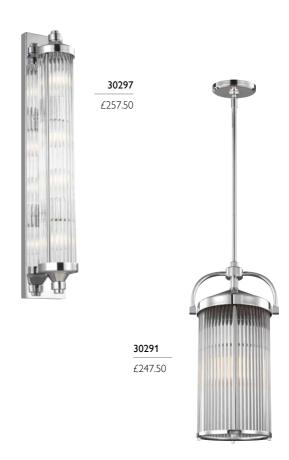

- · vintage inspired design
- · clear glass rods
- · opal glass diffuser on pendants and flush fittings
- all supplied with 3.5W LED G9 bulb(s) = 320Lm each, 3000k

4lt Bar Light

H: 737mm W: 120mm P: 144mm Finish: Polished Chrome (PC) Max. Wattage: 4 x 3.5W LED G9 IP Rating: IP44

Fitting can be mounted horizontally and vertically.

#### 30291

3lt Pendant

H: 514mm W: 246mm P: 205mm **Drop Range:** 619mm - 1685mm (Supplied with 3 x 305mm & 1 x 152mm rods .) Finish: Polished Chrome (PC) Max. Wattage: 3 x 3.5W LED G9 IP Rating: IP44