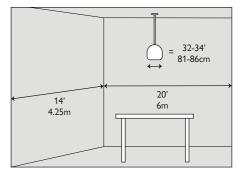

To size a fixture over a dining table, measure the length and width of the room or dining space in feet and add those figures together. The sum converted to inches will equal the right sized chandelier.

EXAMPLE: 14' + 20' = 34' (aim for a 34"/ 86cm diameter chandelier/pendant)

The bottom of the chandelier should sit approximately 32"-34" (81-86cm) above the table top.

Models shown: 30382

- classic orb shaped pendants
- two ribbed glass domes
- traditional metalwork details