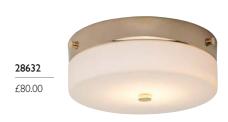

#### **BATHROOM**

 also suitable for corridors and low ceiling living spaces

· opal glass

 all supplied with a 9W LED GX53 lamp = 720Lm, 3000k, 30.000 hrs

## 28630

1lt Large Flush

H: 95mm W: 290mm
Finish: Polished Gold (PG)
Max. Wattage: 1 x 9W LED GX53

IP Rating: IP44

## 28629

1lt Large Flush

H: 95mm W: 290mm Finish: Polished Chrome (PC) Max. Wattage: 1 x 9W LED GX53

IP Rating: IP44

## 28632

1lt Medium Flush Light

H: 85mm W: 235mm Finish: Polished Gold (PG) Max. Wattage: 1 x 9W LED GX53

IP Rating: IP44

## 28631

1lt Medium Flush Light

H: 85mm W: 235mm Finish: Polished Chrome (PC) Max. Wattage: 1 x 9W LED GX53

IP Rating: IP44

- · suitable for classic and modern interiors
- · opal etched glass shades

2lt Flush Mount