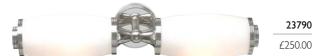

- · long opal glass
- all supplied with a 3.5W LED G9 bulb = 320Lm, 3000k

## 23790

2lt Wall Light

H: 90mm W: 470mm P: 130mm Finish: Polished Chrome (PC) Max. Wattage: 2 x 3.5W LED G9 IP Rating: IP44