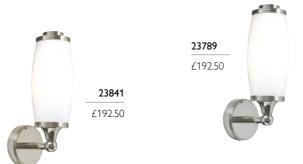

- · long opal glass
- all supplied with a 3.5W LED G9 bulb = 320Lm, 3000k

## 23789

1lt Wall Light

H: 280mm W: 90mm P: 130mm Finish: Polished Chrome (PC) Max. Wattage: 1 x 3.5W LED G9 IP Rating: IP44

## 23841

1lt Wall Light

H: 280mm W: 90mm P: 130mm Finish: Polished Nickel (PN) Max. Wattage: 1 x 3.5W LED G9 IP Rating: IP44