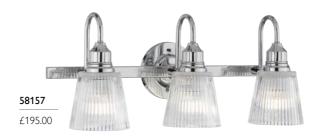

### 58157

3lt Wall Light

H: 242mm W: 610mm P: 196mm Finish: Polished Chrome (PC) Max. Wattage: 3 × 3.5W LED G9 IP Rating: IP44