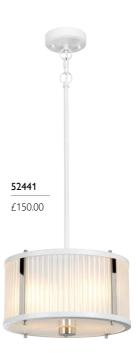

#### 52441

2lt Pendant

H: 178mm W: 300mm Drop Range: 192mm-1218mm (Supplied with 2 x 305mm 2 x 152mm & 1 x 75mm rods.) Finish: White/Polished Nickel (WPN)

Max. Wattage: 2 x 60W E27

102

- · eclectic variety of pendants
- traditional and modern styles to suit any decor