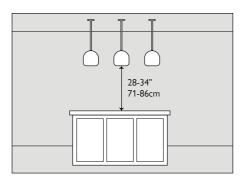

## **BEST PRACTICE**

A group of pendants is ideal for islands and breakfast bars, hung in pairs or odd numbered groups, depending on size. Keep in mind that the pendants should not prevent those standing around the island from seeing one another. Every space is different so heights will vary, but pendants should typically be hung with the bottom of the fixture 28"-34" (71-86cm) from the countertop.