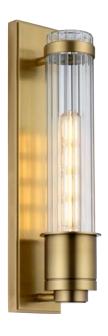

## 30296

2lt Bar Light

H: 120mm W: 583mm P: 133mm Finish: Polished Chrome (PC) Max. Wattage: 2 x 3.5W LED G9 IP Rating: IP44

Fitting can be mounted horizontally and vertically.

£215.00

- · combination of industrial-era detailing and soft modern style
- · seeded glass shade
- · versatile for both traditional and modern bathrooms
- recommend using a Classic E27 LED bulb. See below