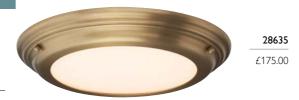

#### **BATHROOM**

 also suitable for corridors and low ceiling living spaces

· opal glass

 all supplied with a 9W LED GX53 lamp = 720Lm, 3000k, 30.000 hrs

## 28630

1lt Large Flush

H: 95mm W: 290mm
Finish: Polished Gold (PG)
Max. Wattage: 1 x 9W LED GX53

IP Rating: IP44

## 28629

1lt Large Flush

H: 95mm W: 290mm Finish: Polished Chrome (PC) Max. Wattage: 1 x 9W LED GX53

IP Rating: IP44

## 28632

1lt Medium Flush Light

H: 85mm W: 235mm Finish: Polished Gold (PG) Max. Wattage: 1 x 9W LED GX53

IP Rating: IP44

## 28631

1lt Medium Flush Light

H: 85mm W: 235mm Finish: Polished Chrome (PC) Max. Wattage: 1 x 9W LED GX53

IP Rating: IP44

- · suitable for classic and modern interiors
- · opal etched glass shades

2lt Flush Mount