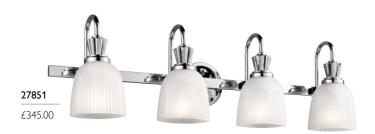

## 27851

4lt Bar Light

H: 241mm W: 827mm P: 186mm Finish: Polished Chrome (PC) Max. Wattage: 4 x 3.5W LED G9 IP Rating: IP44

Model shown: 27755