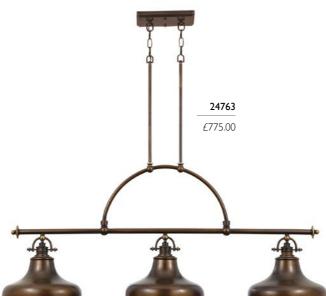

# 24763

3lt Island Chandelier

H: 587mm W: 1334mm D: 330mm Drop Range: 730mm - 1984mm (Supplied with 4 x 150mm rods and 4 x 300mm rods.)

Finish: Oil Rubbed Bronze (ORB) Max. Wattage: 3 x 60W E27

- classic American style diner pendants
- medium and triple isle light have prismatic lens diffusers
- detailed castings on top of shades