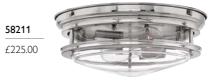

58211 - clear glass 58309 - opal glass 2lt Flush Mount

H: 117mm W: 305mm Finish: Polished Chrome (PC) Max. Wattage: 2 × 40W E27 IP Rating: IP44

58212 - clear glass 58310 - opal glass 2lt Flush Mount

H: 117mm W: 305mm Finish: Oil Rubbed Bronze (ORB) Max. Wattage: 2 x 40W E27 IP Rating: IP44

58209 £225.00

58210 £225.00

58212 £225.00