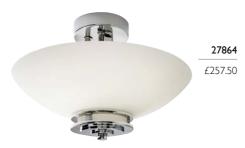

## • satin-etched cased opal glass

• all supplied with 3.5W LED G9 bulb(s) = 320Lm each, 3000k

## 27864

3lt Semi-Flush

H: 253mm W: 381mm Finish: Polished Chrome (PC) Max. Wattage: 3 x 3.5W LED G9 IP Rating: IP44