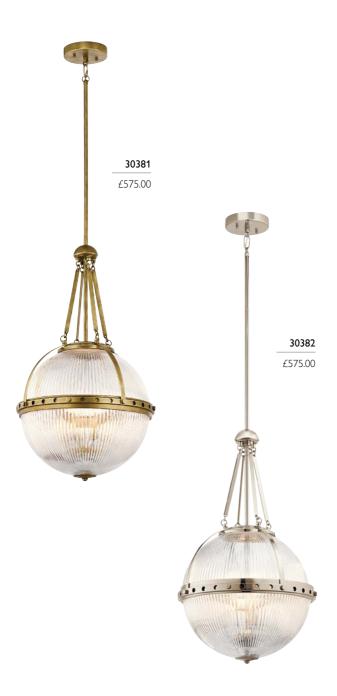

EXAMPLE: 14' + 20' = 34' (aim for a 34"/ 86cm diameter chandelier/pendant)

The bottom of the chandelier should sit approximately 32"-34" (81-86cm) above the table top.

Models shown: 30382

- classic orb shaped pendants
- two ribbed glass domes
- traditional metalwork details

3lt Pendant

**H**: 674mm **W**: 384mm

Drop Range: 789 mm - 1703 mm (Supplied with  $2 \times 152 \text{mm} \& 2 \times 152 \text{mm}$ 

305mm rods.)

Finish: Natural Brass (NB) Max. Wattage: 3 × 60W E14

## 30382

3lt Pendant

H: 674mm W: 384mm

Drop Range: 789mm - 1703mm (Supplied with 2 x 152mm & 2 x  $\,$ 

305mm rods.)

Finish: Polished Nickel (PN) Max. Wattage: 3 x 60W E14

Models shown: 25589

- Victorian inspired pendants
- · clear glass orbs
- · vintage cast rosette details
- · decorative cast ceiling canopy