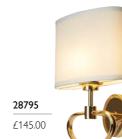

## 28795

2lt Wall Light

H: 424mm W: 220mm P: 164mm Finish: Polished Gold (PG) Max. Wattage: 1 x 3.5W LED G9 & 1W Integrated LED IP Rating: IP44

Each integrated 1W LED = 70Lm, 3000k

28628 £145.00

Wall lights have a fitted LED downlighter to illuminate the heart