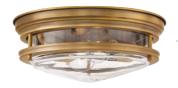

58211 - clear glass 58309 - opal glass 2lt Flush Mount

H: 117mm W: 305mm Finish: Polished Chrome (PC) Max. Wattage: 2 × 40W E27 IP Rating: IP44

58212 - clear glass 58310 - opal glass 2lt Flush Mount

H: 117mm W: 305mm Finish: Oil Rubbed Bronze (ORB) Max. Wattage: 2 x 40W E27 IP Rating: IP44

58209 £225.00

58210 £225.00

58212 £225.00