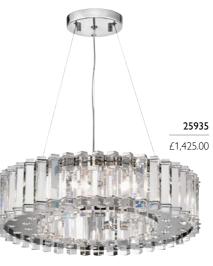

### 25933

6lt Pendant

H: 127mm W: 438mm Drop Range: 300mm - 1359mm Finish: Polished Chrome (PC) Max. Wattage: 6 x 3.5W LED G9 IP Rating: IP44

25935

8lt Chandelier

H: 127mm W: 527mm Drop Range: 300mm - 1359mm Finish: Polished Chrome (PC) Max. Wattage: 8 x 3.5W LED G9 IP Rating: IP44

- · triangular crystal prisms rest in a Polished Chrome frame
- · rounded crystals on the bottom reflect inner light
- all supplied with 3.5W LED G9 bulb(s) = 320Lm each, 3000k

2lt Wall Light

H: 279mm W: 165mm P: 99mm Finish: Polished Chrome (PC) Max. Wattage: 2 x 3.5W LED G9 IP Rating: IP44