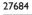

## 27684

1lt Wall Light

H: 406mm W: 114mm P: 128mm Finish: Polished Chrome (PC) Max. Wattage: 1 x 3.5W LED G9 IP Rating: IP44