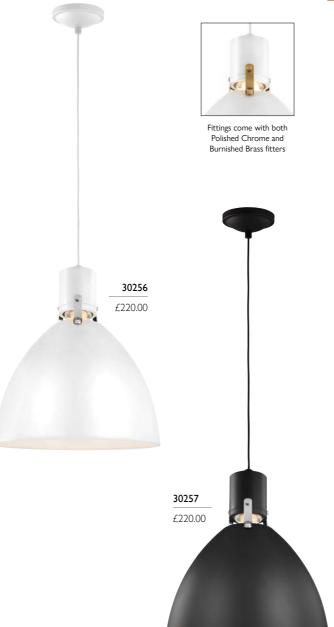

## KITCHEN

- minimalistic Scandinavian pendant
- integrated LED
- customise with choice of chrome or brass fitters

## 30256

Medium LED Pendant

H: 432mm W: 358mm

**Drop Range:** 532mm - 5066mm (Supplied with 4572mm of cord.)

Finish: White (WHT)

Max. Wattage: 14W Integrated LED LED details: 1000Lm, 3000k

## 30257

Medium LED Pendant

**H**: 432mm **W**: 358mm

**Drop Range:** 532mm - 5066mm (Supplied with 4572mm of cord.) **Finish:** Matte Black (MBK)

(White inside)

Max. Wattage: 14W Integrated LED LED details: 1000Lm, 3000k