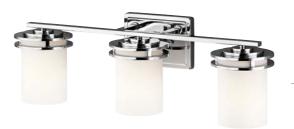

- · triangular crystal prisms rest in a Polished Chrome frame
- · rounded crystals on the bottom reflect inner light
- all supplied with 3.5W LED G9 bulb(s) = 320Lm each, 3000k

2lt Wall Light

H: 279mm W: 165mm P: 99mm Finish: Polished Chrome (PC) Max. Wattage: 2 x 3.5W LED G9 IP Rating: IP44