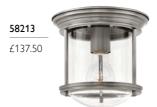

58213 - clear glass 58303 - opal glass 1lt Flush Mount

H: 185mm W: 196mm Finish: Antique Nickel (AN) Max. Wattage: 1 x 40W E27 IP Rating: IP44

58214 - clear glass 58304 - opal glass 1lt Flush Mount

H: 185mm W: 196mm Finish: Aged Brass (AB) Max. Wattage: 1 x 40W E27 IP Rating: IP44

58215 - clear glass 58305 - opal glass 1lt Flush Mount

H: 185mm W: 196mm Finish: Polished Chrome (PC) Max. Wattage: 1 x 40W E27 IP Rating: IP44

58216 - clear glass 58306 - opal glass 1lt Flush Mount

H: 185mm W: 196mm Finish: Oil Rubbed Bronze (ORB) Max. Wattage: 1 x 40W E27 IP Rating: IP44