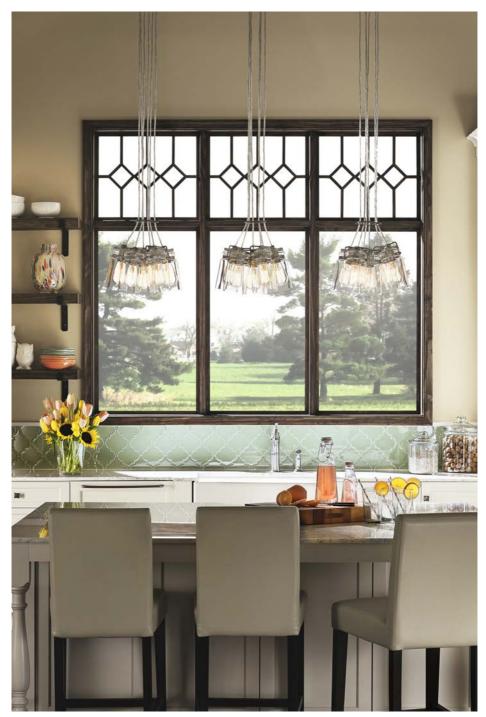

## KITCHEN LIGHTING

Kitchens are often the hub of the home. They need bright task lighting which is usually achieved through ceiling down lights or under cabinet lighting, but it's decorative lighting that completes the design of a kitchen. The additional style and ambience they bring to a kitchen transforms relaxed and social moments.

## OUR TOP TIPS

Decorative lighting can be chosen to compliment the architecture and styling of the room. Distinctive Lighting offer a great range of traditional, transitional and more contemporary fixtures. Try to match the finish of the tap or handle hardware used within the kitchen to the lighting fixture metal – but if you are more daring with design then look to choose a statement and contrast piece over the island or counter.

## **BEST PRACTICE**

A group of pendants is ideal for islands and breakfast bars, hung in pairs or odd numbered groups, depending on size. Keep in mind that the pendants should not prevent those standing around the island from seeing one another. Every space is different so heights will vary, but pendants should typically be hung with the bottom of the fixture 28"-34" (71-86cm) from the countertop.

To size a fixture over a dining table, measure the length and width of the room or dining space in feet and add those figures together. The sum converted to inches will equal the right sized chandelier.

EXAMPLE: 14' + 20' = 34' (aim for a 34"/ 86cm diameter chandelier/pendant)

The bottom of the chandelier should sit approximately 32"-34" (81-86cm) above the table top.

Models shown: 30382

- classic orb shaped pendants
- two ribbed glass domes
- traditional metalwork details