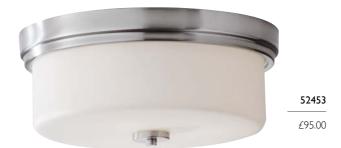

## 52453 3lt Flush Mount

H: 170mm W: 381mm P: 381mm Finish: Polished Chrome (PC) Max. Wattage: 3 x 40W E27

IP Rating: IP44