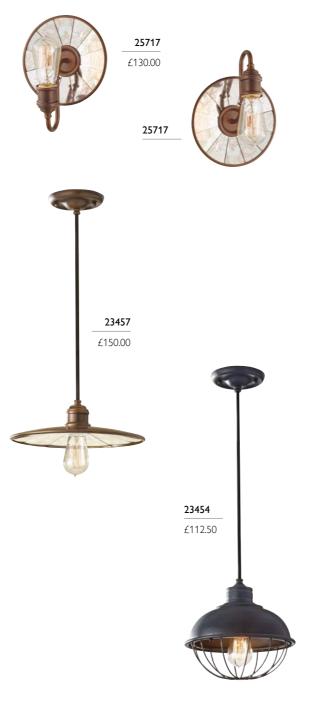

# 25717

1lt Wall Light

H: 248mm W: 197mm P: 153mm Finish: Light Bronze (LBZ) Max. Wattage: 1 x 100W E27

# 23457

1lt Mini Pendant

H: 92mm W: 302mm

**Drop Range:** 147mm - 4647mm (Supplied with 4500mm of

adjustable cord.)
Finish: Light Bronze (LBZ)

Max. Wattage: 1 x 60W E27

# 23454

1lt Mini Pendant

H: 235mm W: 254mm

**Drop Range:** 290mm - 4790mm (Supplied with 4500mm of cord.) **Finish:** Speckled Black (SPBK)

Max. Wattage: 1 x 60W E27

Model shown: 24763

- · classic American style diner pendants
- · medium and triple isle light have prismatic lens diffusers
- · detailed castings on top of shades

# 24761

1lt Medium Pendant

H: 292mm W: 343mm Drop Range: 377mm - 1277mm (Supplied with 2 x 300mm & 2 x

150mm rods.) Finish: Oil Rubbed Bronze (ORB)

Max. Wattage: 1 x 60W E27

### 24759

1lt Mini Pendant

H: 229mm W: 203mm

Drop Range: 314mm - 1214mm (Supplied with 2 x 300mm & 2 x 150mm rods.)

Finish: Oil Rubbed Bronze (ORB)

Max. Wattage: 1 × 60W E27

# 24763

3lt Island Chandelier

H: 587mm W: 1334mm D: 330mm Drop Range: 730mm - 1984mm (Supplied with 4 x 150mm rods and 4 x 300mm rods.)

Finish: Oil Rubbed Bronze (ORB) Max. Wattage: 3 x 60W E27

- classic American style diner pendants
- medium and triple isle light have prismatic lens diffusers
- detailed castings on top of shades