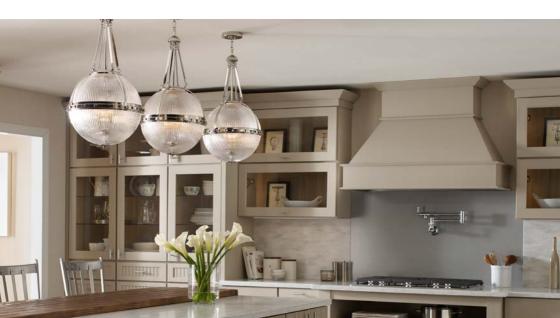

## KITCHEN LIGHTING

Kitchens are often the hub of the home. They need bright task lighting which is usually achieved through ceiling down lights or under cabinet lighting, but it's decorative lighting that completes the design of a kitchen. The additional style and ambience they bring to a kitchen transforms relaxed and social moments.

## OUR TOP TIPS

Decorative lighting can be chosen to compliment the architecture and styling of the room. Distinctive Lighting offer a great range of traditional, transitional and more contemporary fixtures. Try to match the finish of the tap or handle hardware used within the kitchen to the lighting fixture metal – but if you are more daring with design then look to choose a statement and contrast piece over the island or counter.

## **BEST PRACTICE**

A group of pendants is ideal for islands and breakfast bars, hung in pairs or odd numbered groups, depending on size. Keep in mind that the pendants should not prevent those standing around the island from seeing one another. Every space is different so heights will vary, but pendants should typically be hung with the bottom of the fixture 28"-34" (71-86cm) from the countertop.