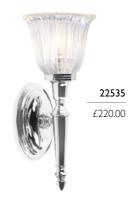

## 23784

1lt Wall Light

H: 410mm W: 120mm P: 120mm Finish: Polished Brass (PB) Max. Wattage: 1 x 3.5W LED G9 IP Rating: IP44

- · assorted classical polished chrome backplate
- · either tall clear fluted glass or short ribbed glass
- all supplied with a 3.5W LED G9 bulb = 320Lm, 3000k

1lt Wall Light

H: 330mm W: 140mm P: 140mm Finish: Polished Chrome (PC) Max. Wattage: 1 x 3.5W LED G9 IP Rating: IP44

## 22536

1lt Wall Light

H: 410mm W: 120mm P: 120mm Finish: Polished Chrome (PC) Max. Wattage: 1 x 3.5W LED G9 IP Rating: IP44