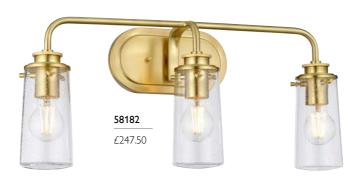

## 58182

3lt Wall Light

H: 257mm W: 603mm P: 183mm Finish: Brushed Brass (BB) Max. Wattage: 3 × 40W E27 IP Rating: IP44