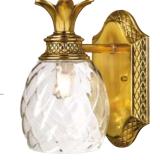

- simple but chic open frame fittings
- · vintage and understated style
- recommend LED filament lamps to complete the look

**24772** £257.50

24771

£145.00

#### 24771

1lt Mini Pendant

H: 279mm W: 165mm Drop Range: 359mm - 1259mm (Supplied with 2 x 300mm & 2 x 150mm rods.) Finish: Dark Brown (DBR)

Max. Wattage: 1 x 60W E27