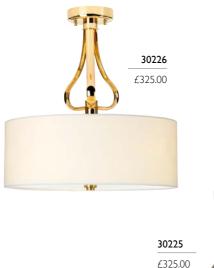

#### **BATHROOM**

- · an integrated LED module illuminates the frame on wall light model
- French Gold finish comes with a white fabric shade, and the Polished Chrome comes with a black fabric shade
- all supplied with 3.5W LED G9 bulb(s) = 320Lm each, 3000k

## 30226

3lt Semi-Flush

H: 424mm W: 400mm Finish: Polished Gold (PG) Max. Wattage: 3 x 3.5W LED G9

IP Rating: IP44

## 30225

3lt Semi-Flush

H: 424mm W: 400mm Finish: Polished Chrome (PC) Max. Wattage: 3 x 3.5W LED G9 IP Rating: IP44