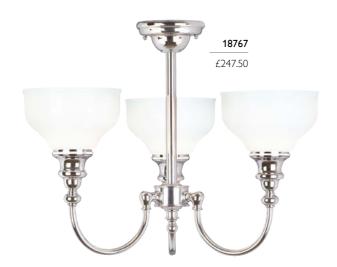

## 25668

3lt Bar Light

H: 248mm W: 533mm P: 152mm Finish: Polished Chrome (PC) Max. Wattage: 3 x 3.5W LED G9 IP Rating: IP44

Model shown: 18767

- traditional castings with large opal glass shades
- all supplied with 3.5W LED G9 bulb(s) = 320Lm each, 3000k

1lt Wall Light

H: 285mm W: 170mm P: 210mm Finish: Polished Chrome (PC) Max. Wattage: 1 x 3.5W LED G9 IP Rating: IP44

## 18767

3lt Chandelier

H: 410mm W: 450mm Finish: Polished Chrome (PC) Max. Wattage:  $3 \times 3.5 \text{W}$  LED G9

IP Rating: IP44

- · medium contemporary wall lights
- all supplied with 3.5W LED G9 bulb(s) = 320Lm each, 3000k