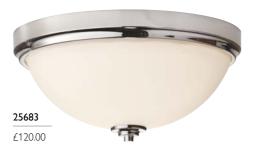

## 25683

2lt Flush Mount

H: 156mm W: 335mm Finish: Polished Chrome (PC) Max. Wattage: 2 x 40W E27 IP Rating: IP44