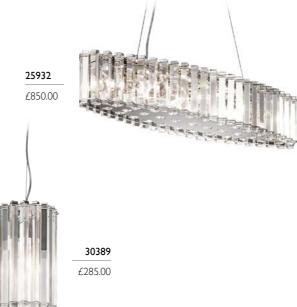

- · triangular crystal prisms rest in a Polished Chrome frame
- · rounded crystals on the bottom reflect inner light
- all supplied with 3.5W LED G9 bulb(s) = 320Lm each, 3000k

2lt Wall Light

H: 279mm W: 165mm P: 99mm Finish: Polished Chrome (PC) Max. Wattage: 2 x 3.5W LED G9 IP Rating: IP44

## 25932

8lt Island Chandelier

H: 127mm W: 654mm D: 191mm Drop Range: 300mm - 2007mm Finish: Polished Chrome (PC) Max. Wattage: 8 x 3.5W LED G9 IP Rating: IP44

## 30389

2lt Mini Pendant

H: 295mm W: 167mm Drop Range: 360mm - 2159mm Finish: Polished Chrome (PC) Max. Wattage: 2 x 3.5W LED G9 IP Rating: IP44