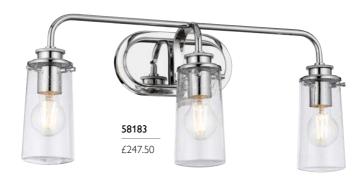

## 58183

3lt Wall Light

H: 257mm W: 603mm P: 183mm Finish: Polished Chrome (PC) Max. Wattage: 3 x 40W E27 IP Rating: IP44

- jar-shape clear seedy glass shades
- available in Polished Chrome or Brushed Brass finishes
- · recommended for use with LED lamps. See below