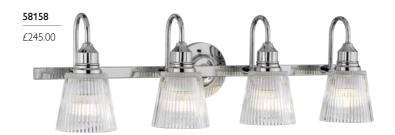

### 58158

4lt Wall Light

H: 242mm W: 822mm P: 196mm Finish: Polished Chrome (PC) Max. Wattage: 4 x 3.5W LED G9 IP Rating: IP44