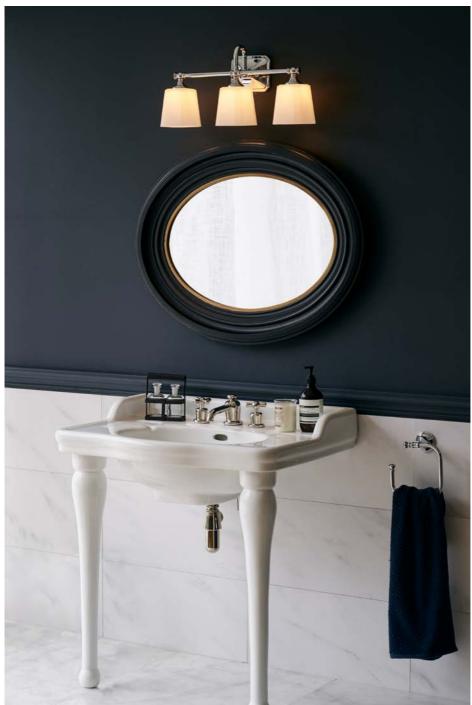

189mm Finish: Polished Chrome (PC) Max. Wattage: 1 x 40W E27 IP Rating: IP44



## **OPTIONAL**



LED E27 LAMP 28606-£15.00 See page 104



- · Petite ceiling flush mount
- Detailed pressed glass shades with prismatic look
- Polished Chrome or Painted Natural Brass effect

### 58283

1lt Semi-Flush

H: 205mm W: 182mm D: 182mm Finish: Polished Chrome (PC) Max. Wattage: 1 x 60W E27 IP Rating: IP44

### 58284

1lt Semi-Flush

H: 205mm W: 182mm D: 182mm Finish: Painted Natural Brass (PNB) Max. Wattage: 1 × 60W E27 IP Rating: IP44

## 58281

1lt Wall Light

H: 246mm W: 165mm D: 200mm Finish: Polished Chrome (PC) Max. Wattage: 1 x 3.5W LED G9 IP Rating: IP44

## 58282

1lt Wall Light

H: 246mm W: 165mm D: 200mm Finish: Painted Natural Brass (PNB) Max. Wattage: 1 × 3.5W LED G9 IP Rating: IP44



Model shown: 25624







- · inspired by the colonial era with classic goose neck arm
- 4 sided opal-etched glass shades
- · cut corner detail on the chamfered back plate
- can be used facing up or down
- all supplied with 3.5W LED G9 bulb(s) = 320Lm each, 3000k

## 25622

1lt Wall Light

H: 257mm W: 117mm P: 152mm Finish: Polished Chrome (PC) Max. Wattage: 1 x 3.5W LED G9 IP Rating: IP44

## 25623

3lt Bar Light

H: 257mm W: 356mm P: 152mm Finish: Polished Chrome (PC) Max. Wattage: 2 x 3.5W LED G9 IP Rating: IP44

3lt Bar Light

25624

H: 257mm W: 533mm P: 152mm Finish: Polished Chrome (PC) Max. Wattage: 3 × 3.5W LED G9 IP Rating: IP44

## 25625

4lt Bar Light

H: 257mm W: 762mm P: 152mm Finish: Polished Chrome (PC) Max. Wattage: 4 x 3.5W LED G9 IP Rating: IP44



- · clean lines and r