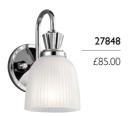

## · classic bath bar fittings with 1930s inspiration

- · clear ribbed glass shades etched inside
- all supplied with 3.5W LED G9 bulb(s) = 320Lm each, 3000k

## 27848

1lt Wall Light

H: 241mm W: 127mm P: 172mm Finish: Polished Chrome (PC) Max. Wattage: 1 x 3.5W LED G9 IP Rating: IP44

### 27849

2lt Bar Light

H: 241mm W: 406mm P: 186mm Finish: Polished Chrome (PC) Max. Wattage: 2 x 3.5W LED G9 IP Rating: IP44

## 27850

3lt Bar Light

H: 241mm W: 610mm P: 186mm Finish: Polished Chrome (PC) Max. Wattage: 3 x 3.5W LED G9 IP Rating: IP44

## 27851

4lt Bar Light

H: 241mm W: 827mm P: 186mm Finish: Polished Chrome (PC) Max. Wattage: 4 x 3.5W LED G9 IP Rating: IP44

Model shown: 27755