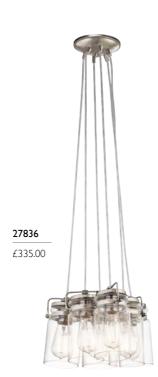

#### 25919

1lt Mini Pendant

H: 197mm W: 121mm Drop Range: 253mm - 2870mm (Supplied with 3000mm of cord.) Finish: Oil Rubbed Bronze (ORB) Max. Wattage: 1 x 60W E27

Model shown: 27836 (shown with ring accessory included with 3 and 6 light pendants)

#### 27836

6lt Pendant

H: 197mm W: 305mm **Drop Range**: 253mm - 2870mm (Supplied with 3000mm of cord.) **Finish:** Brushed Nickel (BN) **Max. Wattage**: 6 × 60W E27

Supplied with a ring accessory to hold cables closer together.