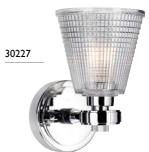

## 30227

1lt Wall Light

H: 205mm (short finial) / 260mm (long finial) W: 127mm P: 180mm Finish: Polished Chrome (PC) Max. Wattage: 1 x 3.5W LED G9 IP Rating: IP44

Customisable wall light can be mounted facing up or down and comes with 2 different finials to create a unique look

27795 £120.00

30227 £87.50

58246

£137.50

- · contemporary take on colonial look with a circular backplate
- pressed opal etched glass shades
- · suitable to be facing up or down
- all supplied with 3.5W LED G9 bulb(s) = 320Lm each, 3000k