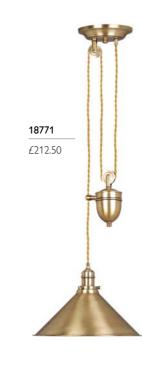

#### 18771

1lt Rise and Fall Pendant

H: 230mm W: 370mm Drop Range: 895mm - 1800mm Finish: Aged Brass (AB) Max. Wattage: 1 x 100W E27