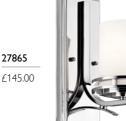

## • satin-etched cased opal glass

• all supplied with 3.5W LED G9 bulb(s) = 320Lm each, 3000k

## 27865

1lt Wall Light

H: 306mm W: 127mm P: 202mm Finish: Polished Chrome (PC) Max. Wattage: 1 x 3.5W LED G9 IP Rating: IP44