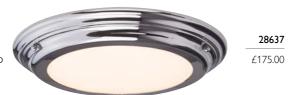

#### 28637

1lt Medium Flush Light

H: 40mm W: 361mm Finish: Polished Chrome (PC) Max. Wattage: 25W Integrated LED LED details: 2250Lm, 3000k