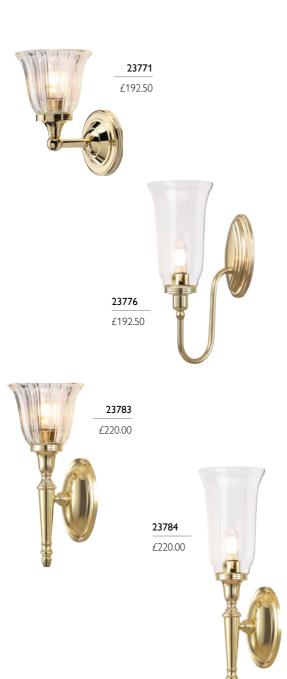

## 27867

3lt Bar Light

H: 197mm W: 610mm P: 163mm Finish: Polished Chrome (PC) Max. Wattage: 3 x 3.5W LED G9 IP Rating: IP44

27867 £275.00

Models shown: 23784

- · assorted classical polished brass backplates
- either tall clear fluted glass or short ribbed glass
- all supplied with a 3.5W LED G9 bulb = 320Lm, 3000k

1lt Wall Light

H: 240mm W: 140mm P: 165mm Finish: Polished Brass (PB) Max. Wattage: 1 x 3.5W LED G9 IP Rating: IP44

## 23776

1lt Wall Light

H: 340mm W: 120mm P: 215mm Finish: Polished Brass (PB) Max. Wattage: 1 x 3.5W LED G9 IP Rating: IP44

## 23783

1lt Wall Light

H: 330mm W: 140mm P: 140mm Finish: Polished Brass (PB) Max. Wattage: 1 x 3.5W LED G9 IP Rating: IP44

## 23784

1lt Wall Light

H: 410mm W: 120mm P: 120mm Finish: Polished Brass (PB) Max. Wattage: 1 x 3.5W LED G9 IP Rating: IP44

- · assorted classical polished chrome backplate
- · either tall clear fluted glass or short ribbed glass
- all supplied with a 3.5W LED G9 bulb = 320Lm, 3000k