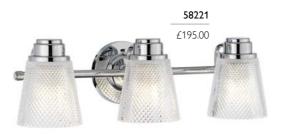

## 58221

3lt Wall Light

H: 160mm W: 545mm P: 193mm Finish: Polished Chrome (PC) Max. Wattage: 3 x 3.5W LED G9 IP Rating: IP44

## · classical design inspiration

- · clear cut glass shades
- · can be used facing up or downwards
- all supplied with 3.5W LED G9 bulb(s) = 320Lm each, 3000k